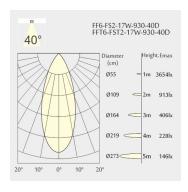

t: 680g
- · Gross Weight: 780g
- Pivot: max. 90°
- Rotation: 355°

## Description

Square recessed ceiling spotlight made of die-cast aluminium with white powder-coating finish (RAL 9016) and specular reflector; LED 17W; measurement 290mm x 45mm; ceiling cutout of 282mm x 37mm with a narrow mounting trim; luminaire's weight is approximately 680g; CCT 2700K with an LED Output of 1950lm; decent color rendering at an index of CRI80; after a lifetime of 50000h min. 80% of the luminous flux with energy efficient OSRAM LED Chips; 5 years warranty; beam characteristic with 40° beam angle; lighting perfectly suitable for reading, writing as well as computer and control work according to DIN EN 12464-1 (UGR<10); degree of housing protection according to DIN EN 60529 (IP20)

### Light distribution



#### Technical drawing









RoHS







282x37mm















The technical data represent rated values for an ambient temperature of 25°C. The data values for the luminous flux are initially subject to a tolerance of +/- 10%, those for the electrical connected load are initially subject to a tolerance of +/- 150 K. No liability is assumed for typographical or printing errors. The general terms and conditions of NEKO Lighting AG apply.