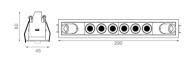

#### Dimensions

- Measurement: 290mm x 45mm
- Cutout: 282mm x 37mm
- · Height: 60mm
- · Ceiling height: 120mm
- Net Weight: 680g
- · Gross Weight: 780g
- Pivot: max. 90°
- Rotation: 355°

#### Technical drawing

RoHS

282x37mm

The technical data represent rated values for an ambient temperature of 25°C. The data values for the luminous flux are initially subject to a tolerance of +/- 10%, those for the electrical connected load are initially subject to a tolerance of +/- 150 K. No liability is assumed for typographical or printing errors. The general terms and conditions of NEKO Lighting AG apply.