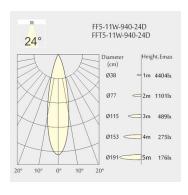

t: 62.5mmCeiling height: 120mmNet Weight: 510gGross Weight: 600g

### Description

Square recessed ceiling downlight made of die-cast aluminium with black powder-coating finish (RAL 9005) and specular reflector; LED 11W; measurement 150mm x 41mm; ceiling cutout of 152mm x 44mm with a trimless mounting; luminaire's weight is approximately 510g; CCT 4000K with an LED Output of 1200lm; high color rendering at an index of CRI90; after a lifetime of 50000h min. 80% of the luminous flux with energy efficient OSRAM LED Chips; 5 years warranty; narrow beam characteristic with 24° beam angle; lighting perfectly suitable for reading, writing as well as computer and control work according to DIN EN 12464-1 (UGR<10); degree of housing protection according to DIN EN 60529 (IP20)

# Light distribution



# **Technical drawing**

















152x44mm















The technical data represent rated values for an ambient temperature of 25°C. The data values for the luminous flux are initially subject to a tolerance of +/- 10%, those for the electrical connected load are initially subject to a tolerance of +/- 150 K. No liability is assumed for typographical or printing errors. The general terms and conditions of NEKO Lighting AG apply.