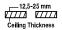

#### Dimensions

Measurement: 150mm x 41mmCutout: 152mm x 44mm

Height: 62.5mmCeiling height: 120mmNet Weight: 510gGross Weight: 600g