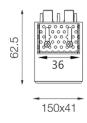

#### Dimensions

Measurement: 150mm x 41mmCutout: 152mm x 44mm

Height: 62.5mmCeiling height: 120mmNet Weight: 510gGross Weight: 600g

# **Technical drawing**

152x44mm

The technical data represent rated values for an ambient temperature of 25°C. The data values for the luminous flux are initially subject to a tolerance of +/- 10%, those for the electrical connected load are initially subject to a tolerance of +/- 150 K. No liability is assumed for typographical or printing errors. The general terms and conditions of NEKO Lighting AG apply.