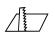

#### Dimensions

Measurement: 150mm x 41mmCutout: 152mm x 44mmHeight: 62.5mm

Ceiling height: 120mmNet Weight: 510gGross Weight: 600g

### **Technical drawing**

152x44mm

The technical data represent rated values for an ambient temperature of 25°C. The data values for the luminous flux are initially subject to a tolerance of +/- 10%, those for the electrical connected load are initially subject to a tolerance of +/- 150 K. No liability is assumed for typographical or printing errors. The general terms and conditions of NEKO Lighting AG apply.