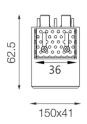

#### Dimensions

Measurement: 150mm x 41mmCutout: 152mm x 44mmHeight: 62.5mm

Ceiling height: 120mmNet Weight: 510gGross Weight: 600g

### **Technical drawing**

152x44mm

The technical data represent rated values for an ambient temperature of 25°C. The data values for the luminous flux are initially subject to a tolerance of +/- 10%, those for the electrical connected load are initially subject to a tolerance of +/- 150 K. No liability is assumed for typographical or printing errors. The general terms and conditions of NEKO Lighting AG apply.