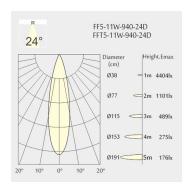

2.5mm

Ceiling height: 120mmNet Weight: 510gGross Weight: 600g

#### Description

Square recessed ceiling downlight made of die-cast aluminium with black powder-coating finish (RAL 9005) and black reflector; LED 11W; measurement 150mm x 41mm; ceiling cutout of 152mm x 44mm with a trimless mounting; luminaire's weight is approximately 510g; CCT 4000K with an LED Output of 1400lm; decent color rendering at an index of CRI80; after a lifetime of 50000h min. 80% of the luminous flux with energy efficient OSRAM LED Chips; 5 years warranty; narrow beam characteristic with 24° beam angle; lighting perfectly suitable for reading, writing as well as computer and control work according to DIN EN 12464-1 (UGR<10); degree of housing protection according to DIN EN 60529 (IP20)

### Light distribution



### **Technical drawing**

















152x44mm















The technical data represent rated values for an ambient temperature of 25°C. The data values for the luminous flux are initially subject to a tolerance of +/- 10%, those for the electrical connected load are initially subject to a tolerance of +/- 150 K. No liability is assumed for typographical or printing errors. The general terms and conditions of NEKO Lighting AG apply.