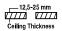

#### Dimensions

Measurement: 150mm x 41mmCutout: 152mm x 44mmHeight: 62.5mm

Ceiling height: 120mmNet Weight: 510gGross Weight: 600g