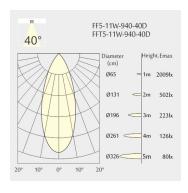

: 60mm

Ceiling height: 120mmNet Weight: 290gGross Weight: 370g

#### Description

Square recessed ceiling downlight made of die-cast aluminium with black powder-coating finish (RAL 9005) and specular reflector; LED 11W; measurement 152.5mm x 45mm; ceiling cutout of 144mm x 37mm with a narrow mounting trim; luminaire's weight is approximately 290g; CCT 4000K with an LED Output of 1200lm; high color rendering at an index of CRI90; after a lifetime of 50000h min. 80% of the luminous flux with energy efficient OSRAM LED Chips; 5 years warranty; beam characteristic with 40° beam angle; lighting perfectly suitable for reading, writing as well as computer and control work according to DIN EN 12464-1 (UGR<10); degree of housing protection according to DIN EN 60529 (IP20)

### Light distribution



### **Technical drawing**

















144x37mm















The technical data represent rated values for an ambient temperature of 25°C. The data values for the luminous flux are initially subject to a tolerance of +/- 10%, those for the electrical connected load are initially subject to a tolerance of +/- 150 K. No liability is assumed for typographical or printing errors. The general terms and conditions of NEKO Lighting AG apply.