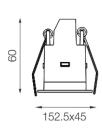

#### Dimensions

• Measurement: 152.5mm x 45mm

• Cutout: 144mm x 37mm

· Height: 60mm

Ceiling height: 120mmNet Weight: 290gGross Weight: 370g

### **Technical drawing**

144x37mm

The technical data represent rated values for an ambient temperature of 25°C. The data values for the luminous flux are initially subject to a tolerance of +/- 10%, those for the electrical connected load are initially subject to a tolerance of +/- 150 K. No liability is assumed for typographical or printing errors. The general terms and conditions of NEKO Lighting AG apply.