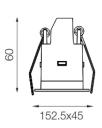

#### Dimensions

• Measurement: 152.5mm x 45mm

• Cutout: 144mm x 37mm

· Height: 60mm

Ceiling height: 120mmNet Weight: 290gGross Weight: 370g

#### **Technical drawing**

144x37mm

The technical data represent rated values for an ambient temperature of 25°C. The data values for the luminous flux are initially subject to a tolerance of +/- 10%, those for the electrical connected load are initially subject to a tolerance of +/- 150 K. No liability is assumed for typographical or printing errors. The general terms and conditions of NEKO Lighting AG apply.