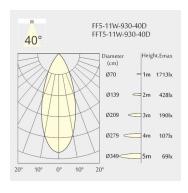

60mm

Ceiling height: 120mmNet Weight: 290gGross Weight: 370g

#### Description

Square recessed ceiling downlight made of die-cast aluminium with black powder-coating finish (RAL 9005) and specular reflector; LED 11W; measurement 152.5mm x 45mm; ceiling cutout of 144mm x 37mm with a narrow mounting trim; luminaire's weight is approximately 290g; CCT 3000K with an LED Output of 1100lm; high color rendering at an index of CRI90; after a lifetime of 50000h min. 80% of the luminous flux with energy efficient OSRAM LED Chips; 5 years warranty; beam characteristic with 40° beam angle; lighting perfectly suitable for reading, writing as well as computer and control work according to DIN EN 12464-1 (UGR<10); degree of housing protection according to DIN EN 60529 (IP20)

#### Light distribution



#### **Technical drawing**

















144x37mm















The technical data represent rated values for an ambient temperature of 25°C. The data values for the luminous flux are initially subject to a tolerance of +/- 10%, those for the electrical connected load are initially subject to a tolerance of +/- 150 K. No liability is assumed for typographical or printing errors. The general terms and conditions of NEKO Lighting AG apply.