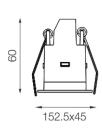

#### Dimensions

• Measurement: 152.5mm x 45mm

• Cutout: 144mm x 37mm

· Height: 60mm

Ceiling height: 120mmNet Weight: 290gGross Weight: 370g

#### Technical drawing

144x37mm

The technical data represent rated values for an ambient temperature of 25°C. The data values for the luminous flux are initially subject to a tolerance of +/- 10%, those for the electrical connected load are initially subject to a tolerance of +/- 150 K. No liability is assumed for typographical or printing errors. The general terms and conditions of NEKO Lighting AG apply.