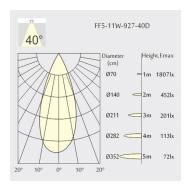

60mm

Ceiling height: 120mmNet Weight: 290gGross Weight: 370g

#### Description

Square recessed ceiling downlight made of die-cast aluminium with black powder-coating finish (RAL 9005) and specular reflector; LED 11W; measurement 152.5mm x 45mm; ceiling cutout of 144mm x 37mm with a narrow mounting trim; luminaire's weight is approximately 290g; CCT 2700K with an LED Output of 1000lm; high color rendering at an index of CRI90; after a lifetime of 50000h min. 80% of the luminous flux with energy efficient OSRAM LED Chips; 5 years warranty; beam characteristic with 40° beam angle; lighting perfectly suitable for reading, writing as well as computer and control work according to DIN EN 12464-1 (UGR<10); degree of housing protection according to DIN EN 60529 (IP20)

#### Light distribution



#### Technical drawing

















144x37mm















The technical data represent rated values for an ambient temperature of 25°C. The data values for the luminous flux are initially subject to a tolerance of +/- 10%, those for the electrical connected load are initially subject to a tolerance of +/- 150 K. No liability is assumed for typographical or printing errors. The general terms and conditions of NEKO Lighting AG apply.