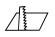

#### Dimensions

• Measurement: 152.5mm x 45mm

• Cutout: 144mm x 37mm

· Height: 60mm

Ceiling height: 120mmNet Weight: 290gGross Weight: 370g

#### Technical drawing

144x37mm

The technical data represent rated values for an ambient temperature of 25°C. The data values for the luminous flux are initially subject to a tolerance of +/- 10%, those for the electrical connected load are initially subject to a tolerance of +/- 150 K. No liability is assumed for typographical or printing errors. The general terms and conditions of NEKO Lighting AG apply.