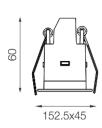

#### Dimensions

• Measurement: 152.5mm x 45mm

• Cutout: 144mm x 37mm

• Height: 60mm

Ceiling height: 120mmNet Weight: 290gGross Weight: 370g

### **Technical drawing**

144x37mm

The technical data represent rated values for an ambient temperature of 25°C. The data values for the luminous flux are initially subject to a tolerance of +/- 10%, those for the electrical connected load are initially subject to a tolerance of +/- 150 K. No liability is assumed for typographical or printing errors. The general terms and conditions of NEKO Lighting AG apply.