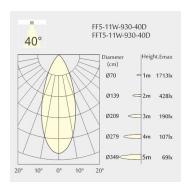

60mm

Ceiling height: 120mmNet Weight: 290gGross Weight: 370g

#### Description

Square recessed ceiling downlight made of die-cast aluminium with white powder-coating finish (RAL 9016) and specular reflector; LED 11W; measurement 152.5mm x 45mm; ceiling cutout of 144mm x 37mm with a narrow mounting trim; luminaire's weight is approximately 290g; CCT 3000K with an LED Output of 1300lm; decent color rendering at an index of CRI80; after a lifetime of 50000h min. 80% of the luminous flux with energy efficient OSRAM LED Chips; 5 years warranty; beam characteristic with 40° beam angle; lighting perfectly suitable for reading, writing as well as computer and control work according to DIN EN 12464-1 (UGR<10); degree of housing protection according to DIN EN 60529 (IP20)

### Light distribution



### **Technical drawing**

















144x37mm















The technical data represent rated values for an ambient temperature of 25°C. The data values for the luminous flux are initially subject to a tolerance of +/- 10%, those for the electrical connected load are initially subject to a tolerance of +/- 150 K. No liability is assumed for typographical or printing errors. The general terms and conditions of NEKO Lighting AG apply.