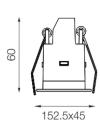

#### Dimensions

• Measurement: 152.5mm x 45mm

• Cutout: 144mm x 37mm

• Height: 60mm

Ceiling height: 120mmNet Weight: 290gGross Weight: 370g

#### **Technical drawing**

144x37mm

The technical data represent rated values for an ambient temperature of 25°C. The data values for the luminous flux are initially subject to a tolerance of +/- 10%, those for the electrical connected load are initially subject to a tolerance of +/- 150 K. No liability is assumed for typographical or printing errors. The general terms and conditions of NEKO Lighting AG apply.