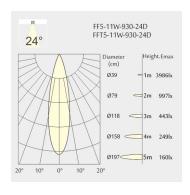

iling height: 120mmNet Weight: 290gGross Weight: 370g

#### Description

Square recessed ceiling downlight made of die-cast aluminium with white powder-coating finish (RAL 9016) and specular reflector; LED 11W; measurement 152.5mm x 45mm; ceiling cutout of 144mm x 37mm with a narrow mounting trim; luminaire's weight is approximately 290g; CCT 3000K with an LED Output of 1300lm; decent color rendering at an index of CRI80; after a lifetime of 50000h min. 80% of the luminous flux with energy efficient OSRAM LED Chips; 5 years warranty; narrow beam characteristic with 24° beam angle; lighting perfectly suitable for reading, writing as well as computer and control work according to DIN EN 12464-1 (UGR<10); degree of housing protection according to DIN EN 60529 (IP20)

#### Light distribution



#### **Technical drawing**

















144x37mm















The technical data represent rated values for an ambient temperature of 25°C. The data values for the luminous flux are initially subject to a tolerance of +/- 10%, those for the electrical connected load are initially subject to a tolerance of +/- 150 K. No liability is assumed for typographical or printing errors. The general terms and conditions of NEKO Lighting AG apply.