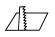

#### Dimensions

• Measurement: 152.5mm x 45mm

• Cutout: 144mm x 37mm

• Height: 60mm

Ceiling height: 120mmNet Weight: 290gGross Weight: 370g

#### **Technical drawing**

144x37mm

The technical data represent rated values for an ambient temperature of 25°C. The data values for the luminous flux are initially subject to a tolerance of +/- 10%, those for the electrical connected load are initially subject to a tolerance of +/- 150 K. No liability is assumed for typographical or printing errors. The general terms and conditions of NEKO Lighting AG apply.