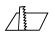

#### Dimensions

• Measurement: 98mm x 45mm

• Cutout: 90mm x 37mm

• Height: 60mm

• Ceiling height: 120mm

Net Weight: 180gGross Weight: 245g

#### **Technical drawing**

90x37mm

The technical data represent rated values for an ambient temperature of 25°C. The data values for the luminous flux are initially subject to a tolerance of +/- 10%, those for the electrical connected load are initially subject to a tolerance of +/- 150 K. No liability is assumed for typographical or printing errors. The general terms and conditions of NEKO Lighting AG apply.