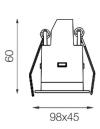

#### Dimensions

• Measurement: 98mm x 45mm

• Cutout: 90mm x 37mm

• Height: 60mm

• Ceiling height: 120mm

Net Weight: 180gGross Weight: 245g

#### **Technical drawing**

90x37mm

The technical data represent rated values for an ambient temperature of 25°C. The data values for the luminous flux are initially subject to a tolerance of +/- 10%, those for the electrical connected load are initially subject to a tolerance of +/- 150 K. No liability is assumed for typographical or printing errors. The general terms and conditions of NEKO Lighting AG apply.