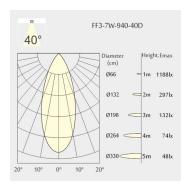

#### Optics

• Beam angle: 40°

• UGR <10

#### Light distribution

### Description

Square recessed ceiling downlight made of die-cast aluminium with black powder-coating finish (RAL 9005) and specular reflector; LED 7W; measurement 98mm x 45mm; ceiling cutout of 90mm x 37mm with a narrow mounting trim; luminaire's weight is approximately 180g; CCT 4000K with an LED Output of 700lm; high color rendering at an index of CRI90; after a lifetime of 50000h min. 80% of the luminous flux with energy efficient OSRAM LED Chips; 5 years warranty; beam characteristic with 40° beam angle; lighting perfectly suitable for reading, writing as well as computer and control work according to DIN EN 12464-1 (UGR<10); degree of housing protection according to DIN EN 60529 (IP20)