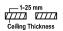

#### Dimensions

• Measurement: 98mm x 45mm

• Cutout: 90mm x 37mm

• Height: 60mm

• Ceiling height: 120mm

Net Weight: 180gGross Weight: 245g

### Description

Square recessed ceiling downlight made of die-cast aluminium with black powder-coating finish (RAL 9005) and specular reflector; LED 7W; measurement 98mm x 45mm; ceiling cutout of 90mm x 37mm with a narrow mounting trim; luminaire's weight is approximately 180g; CCT 4000K with an LED Output of 700lm; high color rendering at an index of CRI90; after a lifetime of 50000h min. 80% of the luminous flux with energy efficient OSRAM LED Chips; 5 years warranty; beam characteristic with 40° beam angle; lighting perfectly suitable for reading, writing as well as computer and control work according to DIN EN 12464-1 (UGR<10); degree of housing protection according to DIN EN 60529 (IP20)