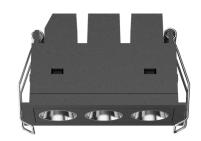

# **FUSION FF3**

Manufacture: NEKO LIGHTING AG

**OSRAM** 

Type: FUSION Fixed Downlight FF3-9404007N-BS

#### General

- Indoor
- Downlight
- · Recessed mounted
- Version: square
- Housing: black
- Reflector: specular
- IP 20

### Description

Square recessed ceiling downlight made of die-cast aluminium with black powder-coating finish (RAL 9005) and specular reflector; LED 7W; measurement 98mm x 45mm; ceiling cutout of 90mm x 37mm with a narrow mounting trim; luminaire's weight is approximately 180g; CCT 4000K with an LED Output of 700lm; high color rendering at an index of CRI90; after a lifetime of 50000h min. 80% of the luminous flux with energy efficient OSRAM LED Chips; 5 years warranty; beam characteristic with 40° beam angle; lighting perfectly suitable for reading, writing as well as computer and control work according to DIN EN 12464-1 (UGR<10); degree of housing protection according to DIN EN 60529 (IP20)