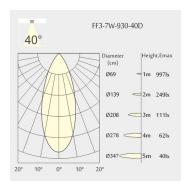

60mm

• Ceiling height: 120mm

• Net Weight: 180g

• Gross Weight: 245g

### Description

Square recessed ceiling downlight made of die-cast aluminium with white powder-coating finish (RAL 9016) and black reflector; LED 7W; measurement 98mm x 45mm; ceiling cutout of 90mm x 37mm with a narrow mounting trim; luminaire's weight is approximately 180g; CCT 3000K with an LED Output of 650lm; high color rendering at an index of CRI90; after a lifetime of 50000h min. 80% of the luminous flux with energy efficient OSRAM LED Chips; 5 years warranty; beam characteristic with 40° beam angle; lighting perfectly suitable for reading, writing as well as computer and control work according to DIN EN 12464-1 (UGR<10); degree of housing protection according to DIN EN 60529 (IP20)

#### Light distribution



#### **Technical drawing**

















90x37mm















The technical data represent rated values for an ambient temperature of 25°C. The data values for the luminous flux are initially subject to a tolerance of +/- 10%, those for the electrical connected load are initially subject to a tolerance of +/- 150 K. No liability is assumed for typographical or printing errors. The general terms and conditions of NEKO Lighting AG apply.