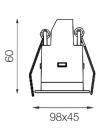

#### Dimensions

• Measurement: 98mm x 45mm

• Cutout: 90mm x 37mm

· Height: 60mm

• Ceiling height: 120mm

• Net Weight: 180g

• Gross Weight: 245g

#### **Technical drawing**

90x37mm

The technical data represent rated values for an ambient temperature of 25°C. The data values for the luminous flux are initially subject to a tolerance of +/- 10%, those for the electrical connected load are initially subject to a tolerance of +/- 150 K. No liability is assumed for typographical or printing errors. The general terms and conditions of NEKO Lighting AG apply.