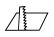

#### Dimensions

• Measurement: 98mm x 45mm

• Cutout: 90mm x 37mm

· Height: 60mm

• Ceiling height: 120mm

• Net Weight: 180g

• Gross Weight: 245g

#### **Technical drawing**

90x37mm

The technical data represent rated values for an ambient temperature of 25°C. The data values for the luminous flux are initially subject to a tolerance of +/- 10%, those for the electrical connected load are initially subject to a tolerance of +/- 150 K. No liability is assumed for typographical or printing errors. The general terms and conditions of NEKO Lighting AG apply.