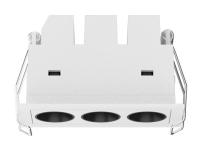

#### General

- Indoor
- Downlight
- · Recessed mounted
- Version: square
- Housing: white
- Reflector: black
- IP 20

### Description

Square recessed ceiling downlight made of die-cast aluminium with white powder-coating finish (RAL 9016) and black reflector; LED 7W; measurement 98mm x 45mm; ceiling cutout of 90mm x 37mm with a narrow mounting trim; luminaire's weight is approximately 180g; CCT 3000K with an LED Output of 650lm; high color rendering at an index of CRI90; after a lifetime of 50000h min. 80% of the luminous flux with energy efficient OSRAM LED Chips; 5 years warranty; beam characteristic with 40° beam angle; lighting perfectly suitable for reading, writing as well as computer and control work according to DIN EN 12464-1 (UGR<10); degree of housing protection according to DIN EN 60529 (IP20)