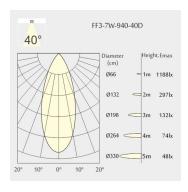

ght: 60mm
- Ceiling height: 120mmNet Weight: 180g
- Gross Weight: 245g

### Description

Square recessed ceiling downlight made of die-cast aluminium with black powder-coating finish (RAL 9005) and black reflector; LED 7W; measurement 98mm x 45mm; ceiling cutout of 90mm x 37mm with a narrow mounting trim; luminaire's weight is approximately 180g; CCT 4000K with an LED Output of 800lm; decent color rendering at an index of CRI80; after a lifetime of 50000h min. 80% of the luminous flux with energy efficient OSRAM LED Chips; 5 years warranty; beam characteristic with 40° beam angle; lighting perfectly suitable for reading, writing as well as computer and control work according to DIN EN 12464-1 (UGR<10); degree of housing protection according to DIN EN 60529 (IP20)

#### Light distribution



#### **Technical drawing**

















90x37mm















The technical data represent rated values for an ambient temperature of 25°C. The data values for the luminous flux are initially subject to a tolerance of +/- 10%, those for the electrical connected load are initially subject to a tolerance of +/- 150 K. No liability is assumed for typographical or printing errors. The general terms and conditions of NEKO Lighting AG apply.