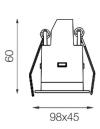

#### **Dimensions**

- Measurement: 98mm x 45mm
- Cutout: 90mm x 37mm
- · Height: 60mm
- Ceiling height: 120mmNet Weight: 180g
- Gross Weight: 245g

#### **Technical drawing**

90x37mm

The technical data represent rated values for an ambient temperature of 25°C. The data values for the luminous flux are initially subject to a tolerance of +/- 10%, those for the electrical connected load are initially subject to a tolerance of +/- 150 K. No liability is assumed for typographical or printing errors. The general terms and conditions of NEKO Lighting AG apply.