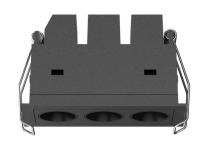

#### General

- Indoor
- Downlight
- Recessed mounted
- Version: square
- Housing: black
- Reflector: black
- IP 20

### Description

Square recessed ceiling downlight made of die-cast aluminium with black powder-coating finish (RAL 9005) and black reflector; LED 7W; measurement 98mm x 45mm; ceiling cutout of 90mm x 37mm with a narrow mounting trim; luminaire's weight is approximately 180g; CCT 4000K with an LED Output of 800lm; decent color rendering at an index of CRI80; after a lifetime of 50000h min. 80% of the luminous flux with energy efficient OSRAM LED Chips; 5 years warranty; beam characteristic with 40° beam angle; lighting perfectly suitable for reading, writing as well as computer and control work according to DIN EN 12464-1 (UGR<10); degree of housing protection according to DIN EN 60529 (IP20)