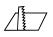

#### **Dimensions**

- Measurement: 98mm x 45mm
- Cutout: 90mm x 37mm
- · Height: 60mm
- Ceiling height: 120mmNet Weight: 180g
- Gross Weight: 245g

#### **Technical drawing**

90x37mm

The technical data represent rated values for an ambient temperature of 25°C. The data values for the luminous flux are initially subject to a tolerance of +/- 10%, those for the electrical connected load are initially subject to a tolerance of +/- 150 K. No liability is assumed for typographical or printing errors. The general terms and conditions of NEKO Lighting AG apply.