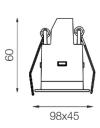

#### Dimensions

• Measurement: 98mm x 45mm

• Cutout: 90mm x 37mm

· Height: 60mm

Ceiling height: 120mmNet Weight: 180g

• Gross Weight: 245g

#### **Technical drawing**

90x37mm

The technical data represent rated values for an ambient temperature of 25°C. The data values for the luminous flux are initially subject to a tolerance of +/- 10%, those for the electrical connected load are initially subject to a tolerance of +/- 150 K. No liability is assumed for typographical or printing errors. The general terms and conditions of NEKO Lighting AG apply.