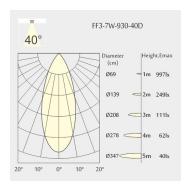

: 60mm

Ceiling height: 120mmNet Weight: 180g

• Gross Weight: 245g

### Description

Square recessed ceiling downlight made of die-cast aluminium with white powder-coating finish (RAL 9016) and specular reflector; LED 7W; measurement 98mm x 45mm; ceiling cutout of 90mm x 37mm with a narrow mounting trim; luminaire's weight is approximately 180g; CCT 3000K with an LED Output of 750lm; decent color rendering at an index of CRI80; after a lifetime of 50000h min. 80% of the luminous flux with energy efficient OSRAM LED Chips; 5 years warranty; beam characteristic with 40° beam angle; lighting perfectly suitable for reading, writing as well as computer and control work according to DIN EN 12464-1 (UGR<10); degree of housing protection according to DIN EN 60529 (IP20)

#### Light distribution



#### **Technical drawing**

















90x37mm















The technical data represent rated values for an ambient temperature of 25°C. The data values for the luminous flux are initially subject to a tolerance of +/- 10%, those for the electrical connected load are initially subject to a tolerance of +/- 150 K. No liability is assumed for typographical or printing errors. The general terms and conditions of NEKO Lighting AG apply.