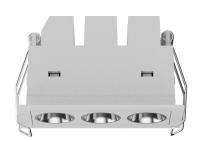

#### General

- Indoor
- Downlight
- Recessed mounted
- Version: square
- Housing: white
- Reflector: specular
- IP 20

### Description

Square recessed ceiling downlight made of die-cast aluminium with white powder-coating finish (RAL 9016) and specular reflector; LED 7W; measurement 98mm x 45mm; ceiling cutout of 90mm x 37mm with a narrow mounting trim; luminaire's weight is approximately 180g; CCT 3000K with an LED Output of 750lm; decent color rendering at an index of CRI80; after a lifetime of 50000h min. 80% of the luminous flux with energy efficient OSRAM LED Chips; 5 years warranty; beam characteristic with 40° beam angle; lighting perfectly suitable for reading, writing as well as computer and control work according to DIN EN 12464-1 (UGR<10); degree of housing protection according to DIN EN 60529 (IP20)