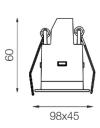

#### Dimensions

• Measurement: 98mm x 45mm

• Cutout: 90mm x 37mm

• Height: 60mm

Ceiling height: 120mmNet Weight: 180g

• Gross Weight: 245g

#### **Technical drawing**

90x37mm

The technical data represent rated values for an ambient temperature of 25°C. The data values for the luminous flux are initially subject to a tolerance of +/- 10%, those for the electrical connected load are initially subject to a tolerance of +/- 150 K. No liability is assumed for typographical or printing errors. The general terms and conditions of NEKO Lighting AG apply.