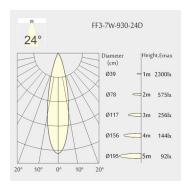

#### Optics

• Beam angle: 24°

• UGR <10

#### Light distribution

#### **Technical drawing**

90x37mm

The technical data represent rated values for an ambient temperature of 25°C. The data values for the luminous flux are initially subject to a tolerance of +/- 10%, those for the electrical connected load are initially subject to a tolerance of +/- 150 K. No liability is assumed for typographical or printing errors. The general terms and conditions of NEKO Lighting AG apply.