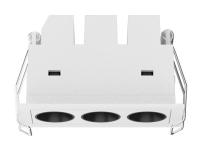

#### General

- Indoor
- Downlight
- Recessed mounted
- Version: square
- Housing: white
- Reflector: black
- IP 20

#### Dimensions

• Measurement: 98mm x 45mm

• Cutout: 90mm x 37mm

• Height: 60mm

Ceiling height: 120mmNet Weight: 180g

• Gross Weight: 245g

### Description

Square recessed ceiling downlight made of die-cast aluminium with white powder-coating finish (RAL 9016) and black reflector; LED 7W; measurement 98mm x 45mm; ceiling cutout of 90mm x 37mm with a narrow mounting trim; luminaire's weight is approximately 180g; CCT 3000K with an LED Output of 750lm; decent color rendering at an index of CRI80; after a lifetime of 50000h min. 80% of the luminous flux with energy efficient OSRAM LED Chips; 5 years warranty; narrow beam characteristic with 24° beam angle; lighting perfectly suitable for reading, writing as well as computer and control work according to DIN EN 12464-1 (UGR<10); degree of housing protection according to DIN EN 60529 (IP20)