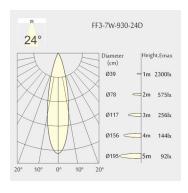

#### Optics

• Beam angle: 24°

• UGR <10

### Description

Square recessed ceiling downlight made of die-cast aluminium with black powder-coating finish (RAL 9005) and black reflector; LED 7W; measurement 98mm x 45mm; ceiling cutout of 90mm x 37mm with a narrow mounting trim; luminaire's weight is approximately 180g; CCT 2700K with an LED Output of 700lm; decent color rendering at an index of CRI80; after a lifetime of 50000h min. 80% of the luminous flux with energy efficient OSRAM LED Chips; 5 years warranty; narrow beam characteristic with 24° beam angle; lighting perfectly suitable for reading, writing as well as computer and control work according to DIN EN 12464-1 (UGR<10); degree of housing protection according to DIN EN 60529 (IP20)

#### Light distribution