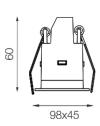

#### Dimensions

• Measurement: 98mm x 45mm

• Cutout: 90mm x 37mm

· Height: 60mm

Ceiling height: 120mmNet Weight: 180g

Gross Weight: 245g

#### **Technical drawing**

90x37mm

The technical data represent rated values for an ambient temperature of 25°C. The data values for the luminous flux are initially subject to a tolerance of +/- 10%, those for the electrical connected load are initially subject to a tolerance of +/- 150 K. No liability is assumed for typographical or printing errors. The general terms and conditions of NEKO Lighting AG apply.