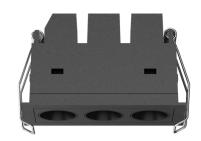

#### General

- Indoor
- Downlight
- · Recessed mounted
- Version: square
- Housing: black
- Reflector: black
- IP 20

### Description

Square recessed ceiling downlight made of die-cast aluminium with black powder-coating finish (RAL 9005) and black reflector; LED 7W; measurement 98mm x 45mm; ceiling cutout of 90mm x 37mm with a narrow mounting trim; luminaire's weight is approximately 180g; CCT 2700K with an LED Output of 700lm; decent color rendering at an index of CRI80; after a lifetime of 50000h min. 80% of the luminous flux with energy efficient OSRAM LED Chips; 5 years warranty; narrow beam characteristic with 24° beam angle; lighting perfectly suitable for reading, writing as well as computer and control work according to DIN EN 12464-1 (UGR<10); degree of housing protection according to DIN EN 60529 (IP20)