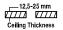

#### Dimensions

- Measurement: 150mm x 41mm
- Cutout: 152mm x 44mm
- · Height: 62.5mm
- · Ceiling height: 120mm
- Net Weight: 500g
- · Gross Weight: 600g
- Pivot: max. 90°
- Rotation: 355°

### Technical drawing

RoHS

152x44mm

The technical data represent rated values for an ambient temperature of 25°C. The data values for the luminous flux are initially subject to a tolerance of +/- 10%, those for the electrical connected load are initially subject to a tolerance of +/- 150 K. No liability is assumed for typographical or printing errors. The general terms and conditions of NEKO Lighting AG apply.