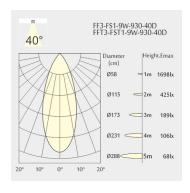

Net Weight: 500g
- · Gross Weight: 600g
- Pivot: max. 90°
- Rotation: 355°

# Description

Square recessed ceiling spotlight made of die-cast aluminium with white powder-coating finish (RAL 9016) and specular reflector; LED 9W; measurement 150mm x 41mm; ceiling cutout of 152mm x 37mm with a trimless mounting; luminaire's weight is approximately 500g; CCT 3000K with an LED Output of 850lm; high color rendering at an index of CRI90; after a lifetime of 50000h min. 80% of the luminous flux with energy efficient OSRAM LED Chips; 5 years warranty; beam characteristic with 40° beam angle; lighting perfectly suitable for reading, writing as well as computer and control work according to DIN EN 12464-1 (UGR<10); degree of housing protection according to DIN EN 60529 (IP20)

## Light distribution



### Technical drawing









RoHS







152x44mm















The technical data represent rated values for an ambient temperature of 25°C. The data values for the luminous flux are initially subject to a tolerance of +/- 10%, those for the electrical connected load are initially subject to a tolerance of +/- 150 K. No liability is assumed for typographical or printing errors. The general terms and conditions of NEKO Lighting AG apply.