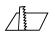

#### Dimensions

- Measurement: 150mm x 41mm
- Cutout: 152mm x 44mm
- · Height: 62.5mm
- · Ceiling height: 120mm
- Net Weight: 500g
- · Gross Weight: 600g
- Pivot: max. 90°
- Rotation: 355°

### Technical drawing

RoHS

152x44mm

The technical data represent rated values for an ambient temperature of 25°C. The data values for the luminous flux are initially subject to a tolerance of +/- 10%, those for the electrical connected load are initially subject to a tolerance of +/- 150 K. No liability is assumed for typographical or printing errors. The general terms and conditions of NEKO Lighting AG apply.