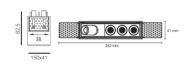

#### Dimensions

- Measurement: 150mm x 41mm
- Cutout: 152mm x 44mm
- · Height: 62.5mm
- · Ceiling height: 120mm
- Net Weight: 500g
- · Gross Weight: 600g
- Pivot: max. 90°
- Rotation: 355°

### Technical drawing

RoHS

152x44mm

The technical data represent rated values for an ambient temperature of 25°C. The data values for the luminous flux are initially subject to a tolerance of +/- 10%, those for the electrical connected load are initially subject to a tolerance of +/- 150 K. No liability is assumed for typographical or printing errors. The general terms and conditions of NEKO Lighting AG apply.