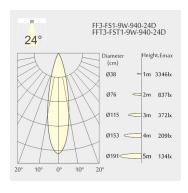

ght: 340g
- · Gross Weight: 420g
- Pivot: max. 90°Rotation: 355°

## Description

Square recessed ceiling spotlight made of die-cast aluminium with black powder-coating finish (RAL 9005) and black reflector; LED 9W; measurement 152.5mm x 45mm; ceiling cutout of 144mm x 37mm with a narrow mounting trim; luminaire's weight is approximately 340g; CCT 4000K with an LED Output of 900lm; high color rendering at an index of CRI90; after a lifetime of 50000h min. 80% of the luminous flux with energy efficient OSRAM LED Chips; 5 years warranty; narrow beam characteristic with 24° beam angle; lighting perfectly suitable for reading, writing as well as computer and control work according to DIN EN 12464-1 (UGR<10); degree of housing protection according to DIN EN 60529 (IP20)

## Light distribution



#### **Technical drawing**

















144x37mm















The technical data represent rated values for an ambient temperature of 25°C. The data values for the luminous flux are initially subject to a tolerance of +/- 10%, those for the electrical connected load are initially subject to a tolerance of +/- 150 K. No liability is assumed for typographical or printing errors. The general terms and conditions of NEKO Lighting AG apply.