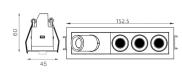

#### Dimensions

- Measurement: 152.5mm x 45mm
- Cutout: 144mm x 37mm
- · Height: 60mm
- Ceiling height: 120mmNet Weight: 340g
- · Gross Weight: 420g
- Pivot: max. 90°Rotation: 355°

#### **Technical drawing**

144x37mm

The technical data represent rated values for an ambient temperature of 25°C. The data values for the luminous flux are initially subject to a tolerance of +/- 10%, those for the electrical connected load are initially subject to a tolerance of +/- 150 K. No liability is assumed for typographical or printing errors. The general terms and conditions of NEKO Lighting AG apply.