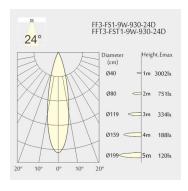

340g

• Gross Weight: 420g

• Pivot: max. 90°

• Rotation: 355°

### Description

Square recessed ceiling spotlight made of die-cast aluminium with black powder-coating finish (RAL 9005) and black reflector; LED 9W; measurement 152.5mm x 45mm; ceiling cutout of 144mm x 37mm with a narrow mounting trim; luminaire's weight is approximately 340g; CCT 3000K with an LED Output of 850lm; high color rendering at an index of CRI90; after a lifetime of 50000h min. 80% of the luminous flux with energy efficient OSRAM LED Chips; 5 years warranty; narrow beam characteristic with 24° beam angle; lighting perfectly suitable for reading, writing as well as computer and control work according to DIN EN 12464-1 (UGR<10); degree of housing protection according to DIN EN 60529 (IP20)

# Light distribution



#### **Technical drawing**

















144x37mm















The technical data represent rated values for an ambient temperature of 25°C. The data values for the luminous flux are initially subject to a tolerance of +/- 10%, those for the electrical connected load are initially subject to a tolerance of +/- 150 K. No liability is assumed for typographical or printing errors. The general terms and conditions of NEKO Lighting AG apply.