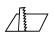

#### Dimensions

• Measurement: 152.5mm x 45mm

• Cutout: 144mm x 37mm

· Height: 60mm

Ceiling height: 120mmNet Weight: 340g

• Gross Weight: 420g

• Pivot: max. 90°

• Rotation: 355°

#### **Technical drawing**

144x37mm

The technical data represent rated values for an ambient temperature of 25°C. The data values for the luminous flux are initially subject to a tolerance of +/- 10%, those for the electrical connected load are initially subject to a tolerance of +/- 150 K. No liability is assumed for typographical or printing errors. The general terms and conditions of NEKO Lighting AG apply.