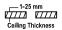

#### Dimensions

• Measurement: 152.5mm x 45mm

• Cutout: 144mm x 37mm

· Height: 60mm

Ceiling height: 120mmNet Weight: 340g

• Gross Weight: 420g

• Pivot: max. 90°

• Rotation: 355°

#### **Technical drawing**

144x37mm

The technical data represent rated values for an ambient temperature of 25°C. The data values for the luminous flux are initially subject to a tolerance of +/- 10%, those for the electrical connected load are initially subject to a tolerance of +/- 150 K. No liability is assumed for typographical or printing errors. The general terms and conditions of NEKO Lighting AG apply.