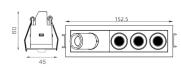

#### Dimensions

• Measurement: 152.5mm x 45mm

• Cutout: 144mm x 37mm

· Height: 60mm

Ceiling height: 120mmNet Weight: 340g

• Gross Weight: 420g

• Pivot: max. 90°

• Rotation: 355°

#### **Technical drawing**

144x37mm

The technical data represent rated values for an ambient temperature of 25°C. The data values for the luminous flux are initially subject to a tolerance of +/- 10%, those for the electrical connected load are initially subject to a tolerance of +/- 150 K. No liability is assumed for typographical or printing errors. The general terms and conditions of NEKO Lighting AG apply.