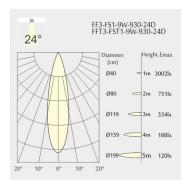

ht: 340gGross Weight: 420g

• Pivot: max. 90°

• Rotation: 355°

### Description

Square recessed ceiling spotlight made of die-cast aluminium with black powder-coating finish (RAL 9005) and black reflector; LED 9W; measurement 152.5mm x 45mm; ceiling cutout of 144mm x 37mm with a narrow mounting trim; luminaire's weight is approximately 340g; CCT 2700K with an LED Output of 800lm; high color rendering at an index of CRI90; after a lifetime of 50000h min. 80% of the luminous flux with energy efficient OSRAM LED Chips; 5 years warranty; narrow beam characteristic with 24° beam angle; lighting perfectly suitable for reading, writing as well as computer and control work according to DIN EN 12464-1 (UGR<10); degree of housing protection according to DIN EN 60529 (IP20)

## Light distribution



#### **Technical drawing**

















144x37mm















The technical data represent rated values for an ambient temperature of 25°C. The data values for the luminous flux are initially subject to a tolerance of +/- 10%, those for the electrical connected load are initially subject to a tolerance of +/- 150 K. No liability is assumed for typographical or printing errors. The general terms and conditions of NEKO Lighting AG apply.