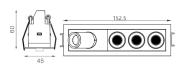

#### Dimensions

• Measurement: 152.5mm x 45mm

• Cutout: 144mm x 37mm

· Height: 60mm

• Ceiling height: 120mm

Net Weight: 340gGross Weight: 420g

• Pivot: max. 90°

• Rotation: 355°

#### **Technical drawing**

144x37mm

The technical data represent rated values for an ambient temperature of 25°C. The data values for the luminous flux are initially subject to a tolerance of +/- 10%, those for the electrical connected load are initially subject to a tolerance of +/- 150 K. No liability is assumed for typographical or printing errors. The general terms and conditions of NEKO Lighting AG apply.