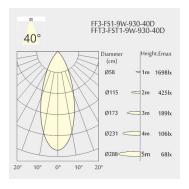

- Gross Weight: 420g
- $\bullet$  Pivot: max. 90°
- Rotation: 355°

## Description

Square recessed ceiling spotlight made of die-cast aluminium with white powder-coating finish (RAL 9016) and black reflector; LED 9W; measurement 152.5mm x 45mm; ceiling cutout of 144mm x 37mm with a narrow mounting trim; luminaire's weight is approximately 340g; CCT 3000K with an LED Output of 950lm; decent color rendering at an index of CRI80; after a lifetime of 50000h min. 80% of the luminous flux with energy efficient OSRAM LED Chips; 5 years warranty; beam characteristic with 40° beam angle; lighting perfectly suitable for reading, writing as well as computer and control work according to DIN EN 12464-1 (UGR<10); degree of housing protection according to DIN EN 60529 (IP20)

#### Light distribution



#### **Technical drawing**

















144x37mm















The technical data represent rated values for an ambient temperature of 25°C. The data values for the luminous flux are initially subject to a tolerance of +/- 10%, those for the electrical connected load are initially subject to a tolerance of +/- 150 K. No liability is assumed for typographical or printing errors. The general terms and conditions of NEKO Lighting AG apply.