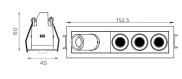

#### Dimensions

- Measurement: 152.5mm x 45mm
- Cutout: 144mm x 37mm
- · Height: 60mm
- Ceiling height: 120mm
- Net Weight: 340g
- Gross Weight: 420g
- $\bullet$  Pivot: max. 90°
- Rotation: 355°

#### **Technical drawing**

144x37mm

The technical data represent rated values for an ambient temperature of 25°C. The data values for the luminous flux are initially subject to a tolerance of +/- 10%, those for the electrical connected load are initially subject to a tolerance of +/- 150 K. No liability is assumed for typographical or printing errors. The general terms and conditions of NEKO Lighting AG apply.