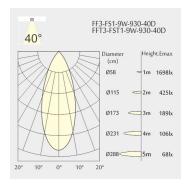

ht: 340g
- · Gross Weight: 420g
- Pivot: max. 90°
- Rotation: 355°

#### Description

Square recessed ceiling spotlight made of die-cast aluminium with white powder-coating finish (RAL 9016) and black reflector; LED 9W; measurement 152.5mm x 45mm; ceiling cutout of 144mm x 37mm with a narrow mounting trim; luminaire's weight is approximately 340g; CCT 2700K with an LED Output of 900lm; decent color rendering at an index of CRI80; after a lifetime of 50000h min. 80% of the luminous flux with energy efficient OSRAM LED Chips; 5 years warranty; beam characteristic with 40° beam angle; lighting perfectly suitable for reading, writing as well as computer and control work according to DIN EN 12464-1 (UGR<10); degree of housing protection according to DIN EN 60529 (IP20)

### Light distribution



#### Technical drawing









RoHS







144x37mm















The technical data represent rated values for an ambient temperature of 25°C. The data values for the luminous flux are initially subject to a tolerance of +/- 10%, those for the electrical connected load are initially subject to a tolerance of +/- 150 K. No liability is assumed for typographical or printing errors. The general terms and conditions of NEKO Lighting AG apply.