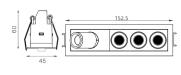

#### Dimensions

- Measurement: 152.5mm x 45mm
- Cutout: 144mm x 37mm
- · Height: 60mm
- Ceiling height: 120mm
- Net Weight: 340g
- · Gross Weight: 420g
- Pivot: max. 90°
- Rotation: 355°

#### Technical drawing

RoHS

144x37mm

The technical data represent rated values for an ambient temperature of 25°C. The data values for the luminous flux are initially subject to a tolerance of +/- 10%, those for the electrical connected load are initially subject to a tolerance of +/- 150 K. No liability is assumed for typographical or printing errors. The general terms and conditions of NEKO Lighting AG apply.