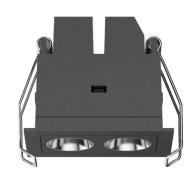

#### General

- Indoor
- Downlight
- Recessed mounted
- Version: square
- · Housing: black
- Reflector: specular
- IP 20

#### Dimensions

• Measurement: 70mm x 45mm

• Cutout: 62mm x 37mm

· Height: 60mm

Ceiling height: 120mmNet Weight: 120g

Gross Weight: 220g

### Description

Square recessed ceiling downlight made of die-cast aluminium with black powder-coating finish (RAL 9005) and specular reflector; LED 4W; measurement 70mm x 45mm; ceiling cutout of 62mm x 37mm with a narrow mounting trim; luminaire's weight is approximately 120g; CCT 4000K with an LED Output of 480lm; high color rendering at an index of CRI90; after a lifetime of 50000h min. 80% of the luminous flux with energy efficient OSRAM LED Chips; 5 years warranty; beam characteristic with 40° beam angle; lighting perfectly suitable for reading, writing as well as computer and control work according to DIN EN 12464-1 (UGR<10); degree of housing protection according to DIN EN 60529 (IP20)