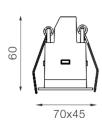

#### Dimensions

• Measurement: 70mm x 45mm

• Cutout: 62mm x 37mm

· Height: 60mm

Ceiling height: 120mmNet Weight: 120g

Gross Weight: 220g

#### **Technical drawing**

62x37mm

The technical data represent rated values for an ambient temperature of 25°C. The data values for the luminous flux are initially subject to a tolerance of +/- 10%, those for the electrical connected load are initially subject to a tolerance of +/- 150 K. No liability is assumed for typographical or printing errors. The general terms and conditions of NEKO Lighting AG apply.