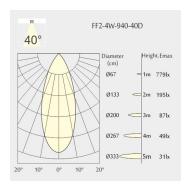

#### Optics

- Beam angle: 40°
- UGR <10

### Description

Square recessed ceiling downlight made of die-cast aluminium with black powder-coating finish (RAL 9005) and specular reflector; LED 4W; measurement 70mm x 45mm; ceiling cutout of 62mm x 37mm with a narrow mounting trim; luminaire's weight is approximately 120g; CCT 4000K with an LED Output of 480lm; high color rendering at an index of CRI90; after a lifetime of 50000h min. 80% of the luminous flux with energy efficient OSRAM LED Chips; 5 years warranty; beam characteristic with 40° beam angle; lighting perfectly suitable for reading, writing as well as computer and control work according to DIN EN 12464-1 (UGR<10); degree of housing protection according to DIN EN 60529 (IP20)

#### Light distribution