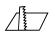

#### Dimensions

• Measurement: 70mm x 45mm

• Cutout: 62mm x 37mm

· Height: 60mm

Ceiling height: 120mmNet Weight: 120gGross Weight: 220g

#### **Technical drawing**

62x37mm

The technical data represent rated values for an ambient temperature of 25°C. The data values for the luminous flux are initially subject to a tolerance of +/- 10%, those for the electrical connected load are initially subject to a tolerance of +/- 150 K. No liability is assumed for typographical or printing errors. The general terms and conditions of NEKO Lighting AG apply.