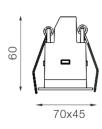

#### Dimensions

• Measurement: 70mm x 45mm

• Cutout: 62mm x 37mm

· Height: 60mm

Ceiling height: 120mmNet Weight: 120gGross Weight: 220g

#### **Technical drawing**

62x37mm

The technical data represent rated values for an ambient temperature of 25°C. The data values for the luminous flux are initially subject to a tolerance of +/- 10%, those for the electrical connected load are initially subject to a tolerance of +/- 150 K. No liability is assumed for typographical or printing errors. The general terms and conditions of NEKO Lighting AG apply.