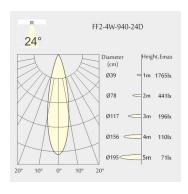

60mm

Ceiling height: 120mmNet Weight: 120gGross Weight: 220g

### Description

Square recessed ceiling downlight made of die-cast aluminium with black powder-coating finish (RAL 9005) and specular reflector; LED 4W; measurement 70mm x 45mm; ceiling cutout of 62mm x 37mm with a narrow mounting trim; luminaire's weight is approximately 120g; CCT 4000K with an LED Output of 480lm; high color rendering at an index of CRI90; after a lifetime of 50000h min. 80% of the luminous flux with energy efficient OSRAM LED Chips; 5 years warranty; narrow beam characteristic with 24° beam angle; lighting perfectly suitable for reading, writing as well as computer and control work according to DIN EN 12464-1 (UGR<10); degree of housing protection according to DIN EN 60529 (IP20)

#### Light distribution



#### **Technical drawing**

















62x37mm















The technical data represent rated values for an ambient temperature of 25°C. The data values for the luminous flux are initially subject to a tolerance of +/- 10%, those for the electrical connected load are initially subject to a tolerance of +/- 150 K. No liability is assumed for typographical or printing errors. The general terms and conditions of NEKO Lighting AG apply.