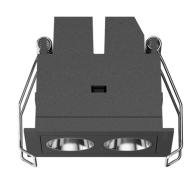

#### General

- Indoor
- Downlight
- · Recessed mounted
- Version: square
- Housing: black
- Reflector: specular
- IP 20

#### Dimensions

• Measurement: 70mm x 45mm

• Cutout: 62mm x 37mm

· Height: 60mm

Ceiling height: 120mmNet Weight: 120gGross Weight: 220g

### Description

Square recessed ceiling downlight made of die-cast aluminium with black powder-coating finish (RAL 9005) and specular reflector; LED 4W; measurement 70mm x 45mm; ceiling cutout of 62mm x 37mm with a narrow mounting trim; luminaire's weight is approximately 120g; CCT 4000K with an LED Output of 480lm; high color rendering at an index of CRI90; after a lifetime of 50000h min. 80% of the luminous flux with energy efficient OSRAM LED Chips; 5 years warranty; narrow beam characteristic with 24° beam angle; lighting perfectly suitable for reading, writing as well as computer and control work according to DIN EN 12464-1 (UGR<10); degree of housing protection according to DIN EN 60529 (IP20)