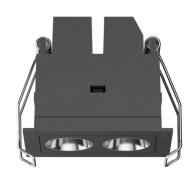

#### General

- Indoor
- Downlight
- · Recessed mounted
- Version: square
- Housing: black
- Reflector: specular
- IP 20

#### **Dimensions**

• Measurement: 70mm x 45mm

• Cutout: 62mm x 37mm

· Height: 60mm

Ceiling height: 120mmNet Weight: 120gGross Weight: 220g

### Description

Square recessed ceiling downlight made of die-cast aluminium with black powder-coating finish (RAL 9005) and specular reflector; LED 4W; measurement 70mm x 45mm; ceiling cutout of 62mm x 37mm with a narrow mounting trim; luminaire's weight is approximately 120g; CCT 2700K with an LED Output of 400lm; high color rendering at an index of CRI90; after a lifetime of 50000h min. 80% of the luminous flux with energy efficient OSRAM LED Chips; 5 years warranty; narrow beam characteristic with 24° beam angle; lighting perfectly suitable for reading, writing as well as computer and control work according to DIN EN 12464-1 (UGR<10); degree of housing protection according to DIN EN 60529 (IP20)