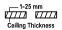

#### **Dimensions**

• Measurement: 70mm x 45mm

• Cutout: 62mm x 37mm

· Height: 60mm

Ceiling height: 120mmNet Weight: 120gGross Weight: 220g