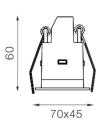

#### **Dimensions**

• Measurement: 70mm x 45mm

• Cutout: 62mm x 37mm

· Height: 60mm

Ceiling height: 120mmNet Weight: 120gGross Weight: 220g

#### **Technical drawing**

62x37mm

The technical data represent rated values for an ambient temperature of 25°C. The data values for the luminous flux are initially subject to a tolerance of +/- 10%, those for the electrical connected load are initially subject to a tolerance of +/- 150 K. No liability is assumed for typographical or printing errors. The general terms and conditions of NEKO Lighting AG apply.