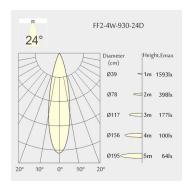

60mm

Ceiling height: 120mmNet Weight: 120gGross Weight: 220g

### Description

Square recessed ceiling downlight made of die-cast aluminium with black powder-coating finish (RAL 9005) and specular reflector; LED 4W; measurement 70mm x 45mm; ceiling cutout of 62mm x 37mm with a narrow mounting trim; luminaire's weight is approximately 120g; CCT 2700K with an LED Output of 400lm; high color rendering at an index of CRI90; after a lifetime of 50000h min. 80% of the luminous flux with energy efficient OSRAM LED Chips; 5 years warranty; narrow beam characteristic with 24° beam angle; lighting perfectly suitable for reading, writing as well as computer and control work according to DIN EN 12464-1 (UGR<10); degree of housing protection according to DIN EN 60529 (IP20)

#### Light distribution



#### **Technical drawing**

















62x37mm















The technical data represent rated values for an ambient temperature of 25°C. The data values for the luminous flux are initially subject to a tolerance of +/- 10%, those for the electrical connected load are initially subject to a tolerance of +/- 150 K. No liability is assumed for typographical or printing errors. The general terms and conditions of NEKO Lighting AG apply.