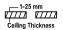

#### Dimensions

• Measurement: 70mm x 45mm

• Cutout: 62mm x 37mm

· Height: 60mm

Ceiling height: 120mmNet Weight: 120g

• Gross Weight: 220g

## **Technical drawing**

62x37mm

The technical data represent rated values for an ambient temperature of 25°C. The data values for the luminous flux are initially subject to a tolerance of +/- 10%, those for the electrical connected load are initially subject to a tolerance of +/- 150 K. No liability is assumed for typographical or printing errors. The general terms and conditions of NEKO Lighting AG apply.