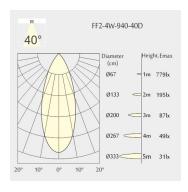

ight: 60mm

Ceiling height: 120mmNet Weight: 120g

• Gross Weight: 220g

# Description

Square recessed ceiling downlight made of die-cast aluminium with black powder-coating finish (RAL 9005) and specular reflector; LED 4W; measurement 70mm x 45mm; ceiling cutout of 62mm x 37mm with a narrow mounting trim; luminaire's weight is approximately 120g; CCT 4000K with an LED Output of 550lm; decent color rendering at an index of CRI80; after a lifetime of 50000h min. 80% of the luminous flux with energy efficient OSRAM LED Chips; 5 years warranty; beam characteristic with 40° beam angle; lighting perfectly suitable for reading, writing as well as computer and control work according to DIN EN 12464-1 (UGR<10); degree of housing protection according to DIN EN 60529 (IP20)

## Light distribution



## **Technical drawing**

















62x37mm















The technical data represent rated values for an ambient temperature of 25°C. The data values for the luminous flux are initially subject to a tolerance of +/- 10%, those for the electrical connected load are initially subject to a tolerance of +/- 150 K. No liability is assumed for typographical or printing errors. The general terms and conditions of NEKO Lighting AG apply.