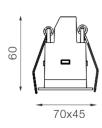

#### Dimensions

• Measurement: 70mm x 45mm

• Cutout: 62mm x 37mm

· Height: 60mm

Ceiling height: 120mmNet Weight: 120g

• Gross Weight: 220g

## **Technical drawing**

62x37mm

The technical data represent rated values for an ambient temperature of 25°C. The data values for the luminous flux are initially subject to a tolerance of +/- 10%, those for the electrical connected load are initially subject to a tolerance of +/- 150 K. No liability is assumed for typographical or printing errors. The general terms and conditions of NEKO Lighting AG apply.