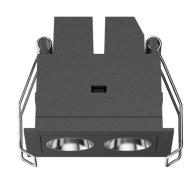

#### General

- Indoor
- Downlight
- · Recessed mounted
- Version: square
- Housing: black
- Reflector: specular
- IP 20

#### Dimensions

• Measurement: 70mm x 45mm

• Cutout: 62mm x 37mm

· Height: 60mm

Ceiling height: 120mmNet Weight: 120g

• Gross Weight: 220g

# Description

Square recessed ceiling downlight made of die-cast aluminium with black powder-coating finish (RAL 9005) and specular reflector; LED 4W; measurement 70mm x 45mm; ceiling cutout of 62mm x 37mm with a narrow mounting trim; luminaire's weight is approximately 120g; CCT 4000K with an LED Output of 550lm; decent color rendering at an index of CRI80; after a lifetime of 50000h min. 80% of the luminous flux with energy efficient OSRAM LED Chips; 5 years warranty; beam characteristic with 40° beam angle; lighting perfectly suitable for reading, writing as well as computer and control work according to DIN EN 12464-1 (UGR<10); degree of housing protection according to DIN EN 60529 (IP20)