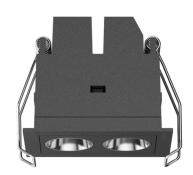

#### General

- Indoor
- Downlight
- · Recessed mounted
- Version: square
- Housing: black
- Reflector: specular
- IP 20

### Description

Square recessed ceiling downlight made of die-cast aluminium with black powder-coating finish (RAL 9005) and specular reflector; LED 4W; measurement 70mm x 45mm; ceiling cutout of 62mm x 37mm with a narrow mounting trim; luminaire's weight is approximately 120g; CCT 2700K with an LED Output of 450lm; decent color rendering at an index of CRI80; after a lifetime of 50000h min. 80% of the luminous flux with energy efficient OSRAM LED Chips; 5 years warranty; narrow beam characteristic with 24° beam angle; lighting perfectly suitable for reading, writing as well as computer and control work according to DIN EN 12464-1 (UGR<10); degree of housing protection according to DIN EN 60529 (IP20)