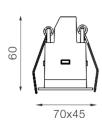

#### Dimensions

• Measurement: 70mm x 45mm

• Cutout: 62mm x 37mm

· Height: 60mm

Ceiling height: 120mmNet Weight: 120gGross Weight: 220g

#### **Technical drawing**

62x37mm

The technical data represent rated values for an ambient temperature of 25°C. The data values for the luminous flux are initially subject to a tolerance of +/- 10%, those for the electrical connected load are initially subject to a tolerance of +/- 150 K. No liability is assumed for typographical or printing errors. The general terms and conditions of NEKO Lighting AG apply.