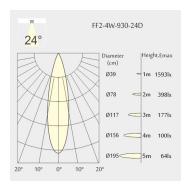

#### Optics

• Beam angle: 24°

• UGR <10

#### Light distribution

#### **Technical drawing**

62x37mm

The technical data represent rated values for an ambient temperature of 25°C. The data values for the luminous flux are initially subject to a tolerance of +/- 10%, those for the electrical connected load are initially subject to a tolerance of +/- 150 K. No liability is assumed for typographical or printing errors. The general terms and conditions of NEKO Lighting AG apply.