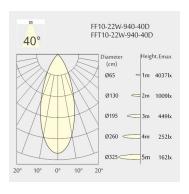

· Ceiling height: 120mm

• Net Weight: 850g

• Gross Weight: 980g

### Description

Square recessed ceiling downlight made of die-cast aluminium with white powder-coating finish (RAL 9016) and specular reflector; LED 22W; measurement 286.5mm x 41mm; ceiling cutout of 290mm x 44mm with a trimless mounting; luminaire's weight is approximately 850g; CCT 4000K with an LED Output of 2400lm; high color rendering at an index of CRI90; after a lifetime of 50000h min. 80% of the luminous flux with energy efficient OSRAM LED Chips; 5 years warranty; beam characteristic with 40° beam angle; lighting perfectly suitable for reading, writing as well as computer and control work according to DIN EN 12464-1 (UGR<10); degree of housing protection according to DIN EN 60529 (IP20)

#### Light distribution



#### **Technical drawing**

















290x44mm















The technical data represent rated values for an ambient temperature of 25°C. The data values for the luminous flux are initially subject to a tolerance of +/- 10%, those for the electrical connected load are initially subject to a tolerance of +/- 150 K. No liability is assumed for typographical or printing errors. The general terms and conditions of NEKO Lighting AG apply.