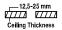

## Dimensions

• Measurement: 286.5mm x 41mm

• Cutout: 290mm x 44mm

• Height: 62.5mm

· Ceiling height: 120mm

• Net Weight: 850g

• Gross Weight: 980g

#### **Technical drawing**

290x44mm

The technical data represent rated values for an ambient temperature of 25°C. The data values for the luminous flux are initially subject to a tolerance of +/- 10%, those for the electrical connected load are initially subject to a tolerance of +/- 150 K. No liability is assumed for typographical or printing errors. The general terms and conditions of NEKO Lighting AG apply.