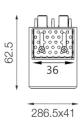

## Dimensions

• Measurement: 286.5mm x 41mm

• Cutout: 290mm x 44mm

• Height: 62.5mm

· Ceiling height: 120mm

• Net Weight: 850g

• Gross Weight: 980g

#### **Technical drawing**

290x44mm

The technical data represent rated values for an ambient temperature of 25°C. The data values for the luminous flux are initially subject to a tolerance of +/- 10%, those for the electrical connected load are initially subject to a tolerance of +/- 150 K. No liability is assumed for typographical or printing errors. The general terms and conditions of NEKO Lighting AG apply.