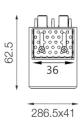

#### Dimensions

- Measurement: 286.5mm x 41mm
- Cutout: 290mm x 44mm
- · Height: 62.5mm
- Ceiling height: 120mm
- Net Weight: 850g
- Gross Weight: 980g

#### **Technical drawing**

290x44mm

The technical data represent rated values for an ambient temperature of 25°C. The data values for the luminous flux are initially subject to a tolerance of +/- 10%, those for the electrical connected load are initially subject to a tolerance of +/- 150 K. No liability is assumed for typographical or printing errors. The general terms and conditions of NEKO Lighting AG apply.