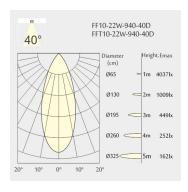

#### Optics

- Beam angle: 40°
- UGR <10

## Description

Square recessed ceiling downlight made of die-cast aluminium with black powder-coating finish (RAL 9005) and black reflector; LED 22W; measurement 286.5mm x 41mm; ceiling cutout of 290mm x 44mm with a trimless mounting; luminaire's weight is approximately 850g; CCT 4000K with an LED Output of 2400lm; high color rendering at an index of CRI90; after a lifetime of 50000h min. 80% of the luminous flux with energy efficient OSRAM LED Chips; 5 years warranty; beam characteristic with 40° beam angle; lighting perfectly suitable for reading, writing as well as computer and control work according to DIN EN 12464-1 (UGR<10); degree of housing protection according to DIN EN 60529 (IP20)

#### Light distribution