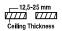

#### Dimensions

- Measurement: 286.5mm x 41mm
- Cutout: 290mm x 44mm
- · Height: 62.5mm
- Ceiling height: 120mm
- Net Weight: 850g
- Gross Weight: 980g

#### **Technical drawing**

290x44mm

The technical data represent rated values for an ambient temperature of 25°C. The data values for the luminous flux are initially subject to a tolerance of +/- 10%, those for the electrical connected load are initially subject to a tolerance of +/- 150 K. No liability is assumed for typographical or printing errors. The general terms and conditions of NEKO Lighting AG apply.