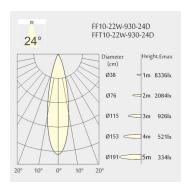

- Ceiling height: 120mm
- Net Weight: 850g
- Gross Weight: 980g

# Description

Square recessed ceiling downlight made of die-cast aluminium with black powder-coating finish (RAL 9005) and specular reflector; LED 22W; measurement 286.5mm x 41mm; ceiling cutout of 290mm x 44mm with a trimless mounting; luminaire's weight is approximately 850g; CCT 3000K with an LED Output of 2300lm; high color rendering at an index of CRI90; after a lifetime of 50000h min. 80% of the luminous flux with energy efficient OSRAM LED Chips; 5 years warranty; narrow beam characteristic with 24° beam angle; lighting perfectly suitable for reading, writing as well as computer and control work according to DIN EN 12464-1 (UGR<10); degree of housing protection according to DIN EN 60529 (IP20)

## Light distribution



## **Technical drawing**

















290x44mm















The technical data represent rated values for an ambient temperature of 25°C. The data values for the luminous flux are initially subject to a tolerance of +/- 10%, those for the electrical connected load are initially subject to a tolerance of +/- 150 K. No liability is assumed for typographical or printing errors. The general terms and conditions of NEKO Lighting AG apply.