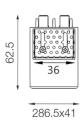

#### Dimensions

- Measurement: 286.5mm x 41mm
- Cutout: 290mm x 44mm
- · Height: 62.5mm
- Ceiling height: 120mm
- Net Weight: 850g
- Gross Weight: 980g

## **Technical drawing**

290x44mm

The technical data represent rated values for an ambient temperature of 25°C. The data values for the luminous flux are initially subject to a tolerance of +/- 10%, those for the electrical connected load are initially subject to a tolerance of +/- 150 K. No liability is assumed for typographical or printing errors. The general terms and conditions of NEKO Lighting AG apply.