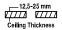

#### Dimensions

- Measurement: 286.5mm x 41mm
- Cutout: 290mm x 44mm
- · Height: 62.5mm
- Ceiling height: 120mm
- Net Weight: 850g
- Gross Weight: 980g

## **Technical drawing**

290x44mm

The technical data represent rated values for an ambient temperature of 25°C. The data values for the luminous flux are initially subject to a tolerance of +/- 10%, those for the electrical connected load are initially subject to a tolerance of +/- 150 K. No liability is assumed for typographical or printing errors. The general terms and conditions of NEKO Lighting AG apply.