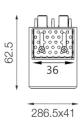

#### Dimensions

• Measurement: 286.5mm x 41mm

• Cutout: 290mm x 44mm

• Height: 62.5mm

• Ceiling height: 120mm

• Net Weight: 850g

• Gross Weight: 980g

#### **Technical drawing**

290x44mm

The technical data represent rated values for an ambient temperature of 25°C. The data values for the luminous flux are initially subject to a tolerance of +/- 10%, those for the electrical connected load are initially subject to a tolerance of +/- 150 K. No liability is assumed for typographical or printing errors. The general terms and conditions of NEKO Lighting AG apply.