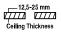

#### Dimensions

• Measurement: 286.5mm x 41mm

• Cutout: 290mm x 44mm

• Height: 62.5mm

• Ceiling height: 120mm

• Net Weight: 850g

• Gross Weight: 980g

#### **Technical drawing**

290x44mm

The technical data represent rated values for an ambient temperature of 25°C. The data values for the luminous flux are initially subject to a tolerance of +/- 10%, those for the electrical connected load are initially subject to a tolerance of +/- 150 K. No liability is assumed for typographical or printing errors. The general terms and conditions of NEKO Lighting AG apply.