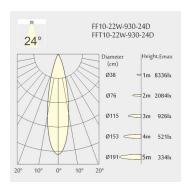

Ceiling height: 120mm

• Net Weight: 850g

• Gross Weight: 980g

#### Description

Square recessed ceiling downlight made of die-cast aluminium with black powder-coating finish (RAL 9005) and black reflector; LED 22W; measurement 286.5mm x 41mm; ceiling cutout of 290mm x 44mm with a trimless mounting; luminaire's weight is approximately 850g; CCT 3000K with an LED Output of 2300lm; high color rendering at an index of CRI90; after a lifetime of 50000h min. 80% of the luminous flux with energy efficient OSRAM LED Chips; 5 years warranty; narrow beam characteristic with 24° beam angle; lighting perfectly suitable for reading, writing as well as computer and control work according to DIN EN 12464-1 (UGR<10); degree of housing protection according to DIN EN 60529 (IP20)

## Light distribution



#### **Technical drawing**

















290x44mm















The technical data represent rated values for an ambient temperature of 25°C. The data values for the luminous flux are initially subject to a tolerance of +/- 10%, those for the electrical connected load are initially subject to a tolerance of +/- 150 K. No liability is assumed for typographical or printing errors. The general terms and conditions of NEKO Lighting AG apply.