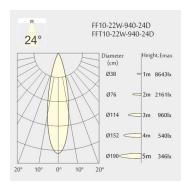

m

• Ceiling height: 120mm

Net Weight: 530gGross Weight: 660g

## Description

Square recessed ceiling downlight made of die-cast aluminium with black powder-coating finish (RAL 9005) and black reflector; LED 22W; measurement 290mm x 45mm; ceiling cutout of 282mm x 37mm with a narrow mounting trim; luminaire's weight is approximately 530g; CCT 4000K with an LED Output of 2400lm; high color rendering at an index of CRI90; after a lifetime of 50000h min. 80% of the luminous flux with energy efficient OSRAM LED Chips; 5 years warranty; narrow beam characteristic with 24° beam angle; lighting perfectly suitable for reading, writing as well as computer and control work according to DIN EN 12464-1 (UGR<10); degree of housing protection according to DIN EN 60529 (IP20)

#### Light distribution



#### **Technical drawing**

















282x37mm















The technical data represent rated values for an ambient temperature of 25°C. The data values for the luminous flux are initially subject to a tolerance of +/- 10%, those for the electrical connected load are initially subject to a tolerance of +/- 150 K. No liability is assumed for typographical or printing errors. The general terms and conditions of NEKO Lighting AG apply.