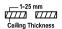

#### Dimensions

• Measurement: 290mm x 45mm

• Cutout: 282mm x 37mm

• Height: 60mm

• Ceiling height: 120mm

Net Weight: 530gGross Weight: 660g

#### **Technical drawing**

282x37mm

The technical data represent rated values for an ambient temperature of 25°C. The data values for the luminous flux are initially subject to a tolerance of +/- 10%, those for the electrical connected load are initially subject to a tolerance of +/- 150 K. No liability is assumed for typographical or printing errors. The general terms and conditions of NEKO Lighting AG apply.