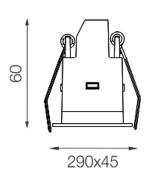

#### Dimensions

• Measurement: 290mm x 45mm

• Cutout: 282mm x 37mm

• Height: 60mm

• Ceiling height: 120mm

Net Weight: 530gGross Weight: 660g

#### **Technical drawing**

282x37mm

The technical data represent rated values for an ambient temperature of 25°C. The data values for the luminous flux are initially subject to a tolerance of +/- 10%, those for the electrical connected load are initially subject to a tolerance of +/- 150 K. No liability is assumed for typographical or printing errors. The general terms and conditions of NEKO Lighting AG apply.