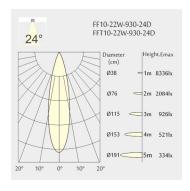

eiling height: 120mm

• Net Weight: 530g • Gross Weight: 660g

### Description

Square recessed ceiling downlight made of die-cast aluminium with white powder-coating finish (RAL 9016) and black reflector; LED 22W; measurement 290mm x 45mm; ceiling cutout of 282mm x 37mm with a narrow mounting trim; luminaire's weight is approximately 530g; CCT 3000K with an LED Output of 2300lm; high color rendering at an index of CRI90; after a lifetime of 50000h min. 80% of the luminous flux with energy efficient OSRAM LED Chips; 5 years warranty; narrow beam characteristic with 24° beam angle; lighting perfectly suitable for reading, writing as well as computer and control work according to DIN EN 12464-1 (UGR<10); degree of housing protection according to DIN EN 60529 (IP20)

#### Light distribution



#### **Technical drawing**

















282x37mm















The technical data represent rated values for an ambient temperature of 25°C. The data values for the luminous flux are initially subject to a tolerance of +/- 10%, those for the electrical connected load are initially subject to a tolerance of +/- 150 K. No liability is assumed for typographical or printing errors. The general terms and conditions of NEKO Lighting AG apply.