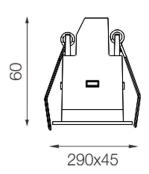

#### Dimensions

• Measurement: 290mm x 45mm

• Cutout: 282mm x 37mm

· Height: 60mm

• Ceiling height: 120mm

• Net Weight: 530g • Gross Weight: 660g

#### **Technical drawing**

282x37mm

The technical data represent rated values for an ambient temperature of 25°C. The data values for the luminous flux are initially subject to a tolerance of +/- 10%, those for the electrical connected load are initially subject to a tolerance of +/- 150 K. No liability is assumed for typographical or printing errors. The general terms and conditions of NEKO Lighting AG apply.