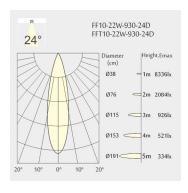

60mm

• Ceiling height: 120mm

Net Weight: 530gGross Weight: 660g

# Description

Square recessed ceiling downlight made of die-cast aluminium with black powder-coating finish (RAL 9005) and black reflector; LED 22W; measurement 290mm x 45mm; ceiling cutout of 282mm x 37mm with a narrow mounting trim; luminaire's weight is approximately 530g; CCT 3000K with an LED Output of 2300lm; high color rendering at an index of CRI90; after a lifetime of 50000h min. 80% of the luminous flux with energy efficient OSRAM LED Chips; 5 years warranty; narrow beam characteristic with 24° beam angle; lighting perfectly suitable for reading, writing as well as computer and control work according to DIN EN 12464-1 (UGR<10); degree of housing protection according to DIN EN 60529 (IP20)

# Light distribution



# **Technical drawing**

















282x37mm















The technical data represent rated values for an ambient temperature of 25°C. The data values for the luminous flux are initially subject to a tolerance of +/- 10%, those for the electrical connected load are initially subject to a tolerance of +/- 150 K. No liability is assumed for typographical or printing errors. The general terms and conditions of NEKO Lighting AG apply.