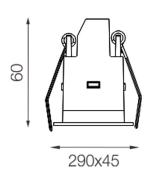

#### Dimensions

• Measurement: 290mm x 45mm

• Cutout: 282mm x 37mm

· Height: 60mm

• Ceiling height: 120mm

Net Weight: 530gGross Weight: 660g

# **Technical drawing**

282x37mm

The technical data represent rated values for an ambient temperature of 25°C. The data values for the luminous flux are initially subject to a tolerance of +/- 10%, those for the electrical connected load are initially subject to a tolerance of +/- 150 K. No liability is assumed for typographical or printing errors. The general terms and conditions of NEKO Lighting AG apply.