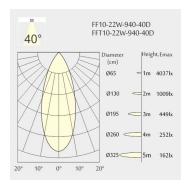

0mm
- Ceiling height: 120mm
- Net Weight: 530g
- Gross Weight: 660g

## Description

Square recessed ceiling downlight made of die-cast aluminium with white powder-coating finish (RAL 9016) and black reflector; LED 22W; measurement 290mm x 45mm; ceiling cutout of 282mm x 37mm with a narrow mounting trim; luminaire's weight is approximately 530g; CCT 4000K with an LED Output of 2800lm; decent color rendering at an index of CRI80; after a lifetime of 50000h min. 80% of the luminous flux with energy efficient OSRAM LED Chips; 5 years warranty; beam characteristic with 40° beam angle; lighting perfectly suitable for reading, writing as well as computer and control work according to DIN EN 12464-1 (UGR<10); degree of housing protection according to DIN EN 60529 (IP20)

#### Light distribution



#### **Technical drawing**

















282x37mm















The technical data represent rated values for an ambient temperature of 25°C. The data values for the luminous flux are initially subject to a tolerance of +/- 10%, those for the electrical connected load are initially subject to a tolerance of +/- 150 K. No liability is assumed for typographical or printing errors. The general terms and conditions of NEKO Lighting AG apply.