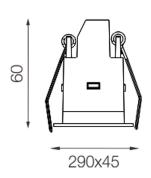

#### Dimensions

- Measurement: 290mm x 45mm
- Cutout: 282mm x 37mm
- · Height: 60mm
- Ceiling height: 120mm
- Net Weight: 530g
- Gross Weight: 660g

#### **Technical drawing**

282x37mm

The technical data represent rated values for an ambient temperature of 25°C. The data values for the luminous flux are initially subject to a tolerance of +/- 10%, those for the electrical connected load are initially subject to a tolerance of +/- 150 K. No liability is assumed for typographical or printing errors. The general terms and conditions of NEKO Lighting AG apply.