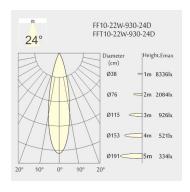

mm

• Ceiling height: 120mm

Net Weight: 530gGross Weight: 660g

# Description

Square recessed ceiling downlight made of die-cast aluminium with black powder-coating finish (RAL 9005) and black reflector; LED 22W; measurement 290mm x 45mm; ceiling cutout of 282mm x 37mm with a narrow mounting trim; luminaire's weight is approximately 530g; CCT 3000K with an LED Output of 2600lm; decent color rendering at an index of CRI80; after a lifetime of 50000h min. 80% of the luminous flux with energy efficient OSRAM LED Chips; 5 years warranty; narrow beam characteristic with 24° beam angle; lighting perfectly suitable for reading, writing as well as computer and control work according to DIN EN 12464-1 (UGR<10); degree of housing protection according to DIN EN 60529 (IP20)

## Light distribution



## **Technical drawing**

















282x37mm















The technical data represent rated values for an ambient temperature of 25°C. The data values for the luminous flux are initially subject to a tolerance of +/- 10%, those for the electrical connected load are initially subject to a tolerance of +/- 150 K. No liability is assumed for typographical or printing errors. The general terms and conditions of NEKO Lighting AG apply.