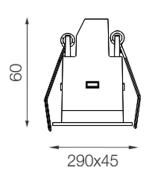

# **Dimensions**

• Measurement: 290mm x 45mm

• Cutout: 282mm x 37mm

· Height: 60mm

• Ceiling height: 120mm

Net Weight: 530gGross Weight: 660g

## **Technical drawing**

282x37mm

The technical data represent rated values for an ambient temperature of 25°C. The data values for the luminous flux are initially subject to a tolerance of +/- 10%, those for the electrical connected load are initially subject to a tolerance of +/- 150 K. No liability is assumed for typographical or printing errors. The general terms and conditions of NEKO Lighting AG apply.