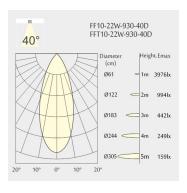

- · Ceiling height: 120mm
- Net Weight: 530g
- Gross Weight: 660g

### Description

Square recessed ceiling downlight made of die-cast aluminium with black powder-coating finish (RAL 9005) and black reflector; LED 22W; measurement 290mm x 45mm; ceiling cutout of 282mm x 37mm with a narrow mounting trim; luminaire's weight is approximately 530g; CCT 2700K with an LED Output of 2400lm; decent color rendering at an index of CRI80; after a lifetime of 50000h min. 80% of the luminous flux with energy efficient OSRAM LED Chips; 5 years warranty; beam characteristic with 40° beam angle; lighting perfectly suitable for reading, writing as well as computer and control work according to DIN EN 12464-1 (UGR<10); degree of housing protection according to DIN EN 60529 (IP20)

#### Light distribution



#### **Technical drawing**

















282x37mm















The technical data represent rated values for an ambient temperature of 25°C. The data values for the luminous flux are initially subject to a tolerance of +/- 10%, those for the electrical connected load are initially subject to a tolerance of +/- 150 K. No liability is assumed for typographical or printing errors. The general terms and conditions of NEKO Lighting AG apply.