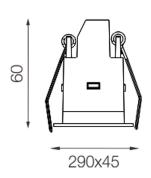

## Dimensions

- Measurement: 290mm x 45mm
- Cutout: 282mm x 37mm
- · Height: 60mm
- · Ceiling height: 120mm
- Net Weight: 530g
- Gross Weight: 660g

#### **Technical drawing**

282x37mm

The technical data represent rated values for an ambient temperature of 25°C. The data values for the luminous flux are initially subject to a tolerance of +/- 10%, those for the electrical connected load are initially subject to a tolerance of +/- 150 K. No liability is assumed for typographical or printing errors. The general terms and conditions of NEKO Lighting AG apply.