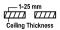

#### Dimensions

• Measurement: 45mm x 45mm

• Cutout: 37mm x 37mm

· Height: 60mm

· Ceiling height: 120mm

• Net Weight: 95g

• Gross Weight: 140g

#### **Technical drawing**

37x37mm

The technical data represent rated values for an ambient temperature of 25°C. The data values for the luminous flux are initially subject to a tolerance of +/- 10%, those for the electrical connected load are initially subject to a tolerance of +/- 150 K. No liability is assumed for typographical or printing errors. The general terms and conditions of NEKO Lighting AG apply.