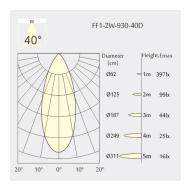

#### Optics

• Beam angle: 40°

• UGR <10

### Description

Square recessed ceiling downlight made of die-cast aluminium with white powder-coating finish (RAL 9016) and black reflector; LED 2W; measurement 45mm x 45mm; ceiling cutout of 37mm x 37mm with a narrow mounting trim; luminaire's weight is approximately 95g; CCT 3000K with an LED Output of 220lm; high color rendering at an index of CRI90; after a lifetime of 50000h min. 80% of the luminous flux with energy efficient OSRAM LED Chips; 5 years warranty; beam characteristic with 40° beam angle; lighting perfectly suitable for reading, writing as well as computer and control work according to DIN EN 12464-1 (UGR<10); degree of housing protection according to DIN EN 60529 (IP20)

#### Light distribution