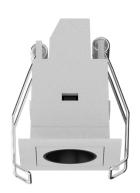

#### General

- Indoor
- Downlight
- · Recessed mounted
- Version: square
- · Housing: white
- Reflector: black
- IP 20

### Description

Square recessed ceiling downlight made of die-cast aluminium with white powder-coating finish (RAL 9016) and black reflector; LED 2W; measurement 45mm x 45mm; ceiling cutout of 37mm x 37mm with a narrow mounting trim; luminaire's weight is approximately 95g; CCT 3000K with an LED Output of 220lm; high color rendering at an index of CRI90; after a lifetime of 50000h min. 80% of the luminous flux with energy efficient OSRAM LED Chips; 5 years warranty; beam characteristic with 40° beam angle; lighting perfectly suitable for reading, writing as well as computer and control work according to DIN EN 12464-1 (UGR<10); degree of housing protection according to DIN EN 60529 (IP20)