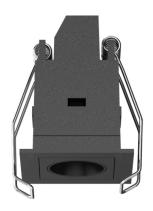

#### General

- Indoor
- Downlight
- Recessed mounted
- Version: square
- Housing: black
- Reflector: black
- IP 20

### Description

Square recessed ceiling downlight made of die-cast aluminium with black powder-coating finish (RAL 9005) and black reflector; LED 2W; measurement 45mm x 45mm; ceiling cutout of 37mm x 37mm with a narrow mounting trim; luminaire's weight is approximately 95g; CCT 2700K with an LED Output of 190lm; high color rendering at an index of CRI90; after a lifetime of 50000h min. 80% of the luminous flux with energy efficient OSRAM LED Chips; 5 years warranty; narrow beam characteristic with 24° beam angle; lighting perfectly suitable for reading, writing as well as computer and control work according to DIN EN 12464-1 (UGR<10); degree of housing protection according to DIN EN 60529 (IP20)