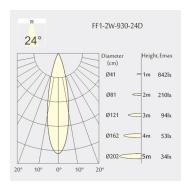

· Ceiling height: 120mm

• Net Weight: 95g

• Gross Weight: 140g

### Description

Square recessed ceiling downlight made of die-cast aluminium with black powder-coating finish (RAL 9005) and black reflector; LED 2W; measurement 45mm x 45mm; ceiling cutout of 37mm x 37mm with a narrow mounting trim; luminaire's weight is approximately 95g; CCT 2700K with an LED Output of 190lm; high color rendering at an index of CRI90; after a lifetime of 50000h min. 80% of the luminous flux with energy efficient OSRAM LED Chips; 5 years warranty; narrow beam characteristic with 24° beam angle; lighting perfectly suitable for reading, writing as well as computer and control work according to DIN EN 12464-1 (UGR<10); degree of housing protection according to DIN EN 60529 (IP20)

#### Light distribution



#### **Technical drawing**

















37x37mm















The technical data represent rated values for an ambient temperature of 25°C. The data values for the luminous flux are initially subject to a tolerance of +/- 10%, those for the electrical connected load are initially subject to a tolerance of +/- 150 K. No liability is assumed for typographical or printing errors. The general terms and conditions of NEKO Lighting AG apply.