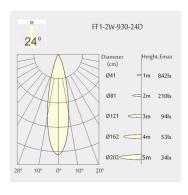

eiling height: 120mm

• Net Weight: 95g

• Gross Weight: 140g

### Description

Square recessed ceiling downlight made of die-cast aluminium with white powder-coating finish (RAL 9016) and specular reflector; LED 2W; measurement 45mm x 45mm; ceiling cutout of 37mm x 37mm with a narrow mounting trim; luminaire's weight is approximately 95g; CCT 4000K with an LED Output of 280lm; decent color rendering at an index of CRI80; after a lifetime of 50000h min. 80% of the luminous flux with energy efficient OSRAM LED Chips; 5 years warranty; narrow beam characteristic with 24° beam angle; lighting perfectly suitable for reading, writing as well as computer and control work according to DIN EN 12464-1 (UGR<10); degree of housing protection according to DIN EN 60529 (IP20)

#### Light distribution



#### **Technical drawing**

















37x37mm















The technical data represent rated values for an ambient temperature of 25°C. The data values for the luminous flux are initially subject to a tolerance of +/- 10%, those for the electrical connected load are initially subject to a tolerance of +/- 150 K. No liability is assumed for typographical or printing errors. The general terms and conditions of NEKO Lighting AG apply.