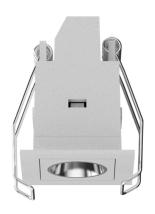

#### General

- Indoor
- Downlight
- · Recessed mounted
- Version: square
- Housing: white
- Reflector: specular
- IP 20

#### Dimensions

• Measurement: 45mm x 45mm

• Cutout: 37mm x 37mm

· Height: 60mm

• Ceiling height: 120mm

• Net Weight: 95g

• Gross Weight: 140g

### Description

Square recessed ceiling downlight made of die-cast aluminium with white powder-coating finish (RAL 9016) and specular reflector; LED 2W; measurement 45mm x 45mm; ceiling cutout of 37mm x 37mm with a narrow mounting trim; luminaire's weight is approximately 95g; CCT 4000K with an LED Output of 280lm; decent color rendering at an index of CRI80; after a lifetime of 50000h min. 80% of the luminous flux with energy efficient OSRAM LED Chips; 5 years warranty; narrow beam characteristic with 24° beam angle; lighting perfectly suitable for reading, writing as well as computer and control work according to DIN EN 12464-1 (UGR<10); degree of housing protection according to DIN EN 60529 (IP20)