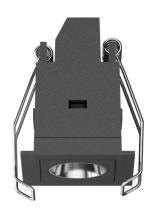

#### General

- Indoor
- Downlight
- Recessed mounted
- Version: square
- Housing: black
- Reflector: specular
- IP 20

### Description

Square recessed ceiling downlight made of die-cast aluminium with black powder-coating finish (RAL 9005) and specular reflector; LED 2W; measurement 45mm x 45mm; ceiling cutout of 37mm x 37mm with a narrow mounting trim; luminaire's weight is approximately 95g; CCT 4000K with an LED Output of 280lm; decent color rendering at an index of CRI80; after a lifetime of 50000h min. 80% of the luminous flux with energy efficient OSRAM LED Chips; 5 years warranty; narrow beam characteristic with 24° beam angle; lighting perfectly suitable for reading, writing as well as computer and control work according to DIN EN 12464-1 (UGR<10); degree of housing protection according to DIN EN 60529 (IP20)