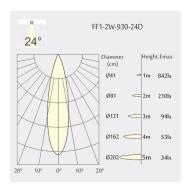

eiling height: 120mm

• Net Weight: 95g

• Gross Weight: 140g

### Description

Square recessed ceiling downlight made of die-cast aluminium with black powder-coating finish (RAL 9005) and specular reflector; LED 2W; measurement 45mm x 45mm; ceiling cutout of 37mm x 37mm with a narrow mounting trim; luminaire's weight is approximately 95g; CCT 4000K with an LED Output of 280lm; decent color rendering at an index of CRI80; after a lifetime of 50000h min. 80% of the luminous flux with energy efficient OSRAM LED Chips; 5 years warranty; narrow beam characteristic with 24° beam angle; lighting perfectly suitable for reading, writing as well as computer and control work according to DIN EN 12464-1 (UGR<10); degree of housing protection according to DIN EN 60529 (IP20)

#### Light distribution



#### **Technical drawing**

















37x37mm















The technical data represent rated values for an ambient temperature of 25°C. The data values for the luminous flux are initially subject to a tolerance of +/- 10%, those for the electrical connected load are initially subject to a tolerance of +/- 150 K. No liability is assumed for typographical or printing errors. The general terms and conditions of NEKO Lighting AG apply.