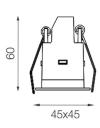

#### Dimensions

• Measurement: 45mm x 45mm

• Cutout: 37mm x 37mm

· Height: 60mm

• Ceiling height: 120mm

• Net Weight: 95g

• Gross Weight: 140g

#### **Technical drawing**

37x37mm

The technical data represent rated values for an ambient temperature of 25°C. The data values for the luminous flux are initially subject to a tolerance of +/- 10%, those for the electrical connected load are initially subject to a tolerance of +/- 150 K. No liability is assumed for typographical or printing errors. The general terms and conditions of NEKO Lighting AG apply.