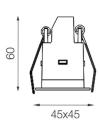

#### Dimensions

• Measurement: 45mm x 45mm

• Cutout: 37mm x 37mm

· Height: 60mm

· Ceiling height: 120mm

• Net Weight: 95g

• Gross Weight: 140g

### **Technical drawing**

37x37mm

The technical data represent rated values for an ambient temperature of 25°C. The data values for the luminous flux are initially subject to a tolerance of +/- 10%, those for the electrical connected load are initially subject to a tolerance of +/- 150 K. No liability is assumed for typographical or printing errors. The general terms and conditions of NEKO Lighting AG apply.