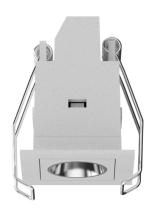

#### General

- Indoor
- Downlight
- · Recessed mounted
- Version: square
- · Housing: white
- Reflector: specular
- IP 20

#### Dimensions

• Measurement: 45mm x 45mm

• Cutout: 37mm x 37mm

· Height: 60mm

· Ceiling height: 120mm

• Net Weight: 95g

• Gross Weight: 140g

# Description

Square recessed ceiling downlight made of die-cast aluminium with white powder-coating finish (RAL 9016) and specular reflector; LED 2W; measurement 45mm x 45mm; ceiling cutout of 37mm x 37mm with a narrow mounting trim; luminaire's weight is approximately 95g; CCT 3000K with an LED Output of 250lm; decent color rendering at an index of CRI80; after a lifetime of 50000h min. 80% of the luminous flux with energy efficient OSRAM LED Chips; 5 years warranty; beam characteristic with 40° beam angle; lighting perfectly suitable for reading, writing as well as computer and control work according to DIN EN 12464-1 (UGR<10); degree of housing protection according to DIN EN 60529 (IP20)