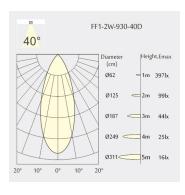

### Optics

• Beam angle: 40°

• UGR <10

# Description

Square recessed ceiling downlight made of die-cast aluminium with white powder-coating finish (RAL 9016) and specular reflector; LED 2W; measurement 45mm x 45mm; ceiling cutout of 37mm x 37mm with a narrow mounting trim; luminaire's weight is approximately 95g; CCT 3000K with an LED Output of 250lm; decent color rendering at an index of CRI80; after a lifetime of 50000h min. 80% of the luminous flux with energy efficient OSRAM LED Chips; 5 years warranty; beam characteristic with 40° beam angle; lighting perfectly suitable for reading, writing as well as computer and control work according to DIN EN 12464-1 (UGR<10); degree of housing protection according to DIN EN 60529 (IP20)

### Light distribution