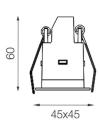

#### Dimensions

• Measurement: 45mm x 45mm

• Cutout: 37mm x 37mm

· Height: 60mm

· Ceiling height: 120mm

• Net Weight: 95g

• Gross Weight: 140g

#### **Technical drawing**

37x37mm

The technical data represent rated values for an ambient temperature of 25°C. The data values for the luminous flux are initially subject to a tolerance of +/- 10%, those for the electrical connected load are initially subject to a tolerance of +/- 150 K. No liability is assumed for typographical or printing errors. The general terms and conditions of NEKO Lighting AG apply.