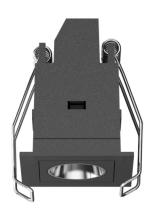

#### General

- Indoor
- Downlight
- · Recessed mounted
- Version: square
- Housing: black
- Reflector: specular
- IP 20

#### **LED**

• 2700K

• CRI 80

LED Output: 220lmSystem Output: 160lm

• 50000h@L80B10

• SDCM: 3

## Optics

• Beam angle: 40°

• UGR <10

### Electric

LED Driver: noneLED Power: 2WSystem Power: 3W

• 3.5V • 700mA

#### Dimensions

• Measurement: 45mm x 45mm

• Cutout: 37mm x 37mm

· Height: 60mm

· Ceiling height: 120mm

• Net Weight: 95g

• Gross Weight: 140g

# Description

Square recessed ceiling downlight made of die-cast aluminium with black powder-coating finish (RAL 9005) and specular reflector; LED 2W; measurement 45mm x 45mm; ceiling cutout of 37mm x 37mm with a narrow mounting trim; luminaire's weight is approximately 95g; CCT 2700K with an LED Output of 220lm; decent color rendering at an index of CRI80; after a lifetime of 50000h min. 80% of the luminous flux with energy efficient OSRAM LED Chips; 5 years warranty; beam characteristic with 40° beam angle; lighting perfectly suitable for reading, writing as well as computer and control work according to DIN EN 12464-1 (UGR<10); degree of housing protection according to DIN EN 60529 (IP20)