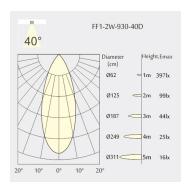

60mm

· Ceiling height: 120mm

• Net Weight: 95g

• Gross Weight: 140g

# Description

Square recessed ceiling downlight made of die-cast aluminium with black powder-coating finish (RAL 9005) and specular reflector; LED 2W; measurement 45mm x 45mm; ceiling cutout of 37mm x 37mm with a narrow mounting trim; luminaire's weight is approximately 95g; CCT 2700K with an LED Output of 220lm; decent color rendering at an index of CRI80; after a lifetime of 50000h min. 80% of the luminous flux with energy efficient OSRAM LED Chips; 5 years warranty; beam characteristic with 40° beam angle; lighting perfectly suitable for reading, writing as well as computer and control work according to DIN EN 12464-1 (UGR<10); degree of housing protection according to DIN EN 60529 (IP20)

#### Light distribution



#### **Technical drawing**

















37x37mm















The technical data represent rated values for an ambient temperature of 25°C. The data values for the luminous flux are initially subject to a tolerance of +/- 10%, those for the electrical connected load are initially subject to a tolerance of +/- 150 K. No liability is assumed for typographical or printing errors. The general terms and conditions of NEKO Lighting AG apply.