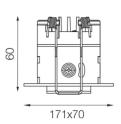

#### Dimensions

• Measurement: 171mm x 70mm

• Cutout: 160mm x 53mm

· Height: 60mm

• Ceiling height: 120mm

Net Weight: 480gGross Weight: 560g

• Pivot: max. 40°

### **Technical drawing**

160x53mm

The technical data represent rated values for an ambient temperature of 25°C. The data values for the luminous flux are initially subject to a tolerance of +/- 10%, those for the electrical connected load are initially subject to a tolerance of +/- 150 K. No liability is assumed for typographical or printing errors. The general terms and conditions of NEKO Lighting AG apply.