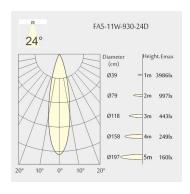

0mm

Net Weight: 480gGross Weight: 560g

• Pivot: max. 40°

#### Description

Square recessed ceiling downlight made of die-cast aluminium with black powder-coating finish (RAL 9005) and specular reflector; LED 11W; measurement 171mm x 70mm; ceiling cutout of 160mm x 53mm with a narrow mounting trim; luminaire's weight is approximately 480g; CCT 2700K with an LED Output of 1050lm; high color rendering at an index of CRI90; after a lifetime of 50000h min. 80% of the luminous flux with energy efficient OSRAM LED Chips; 5 years warranty; narrow beam characteristic with 24° beam angle; lighting perfectly suitable for reading, writing as well as computer and control work according to DIN EN 12464-1 (UGR<10); degree of housing protection according to DIN EN 60529 (IP20)

### Light distribution



### **Technical drawing**

















160x53mm















The technical data represent rated values for an ambient temperature of 25°C. The data values for the luminous flux are initially subject to a tolerance of +/- 10%, those for the electrical connected load are initially subject to a tolerance of +/- 150 K. No liability is assumed for typographical or printing errors. The general terms and conditions of NEKO Lighting AG apply.