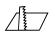

#### Dimensions

• Measurement: 171mm x 70mm

• Cutout: 160mm x 53mm

· Height: 60mm

• Ceiling height: 120mm

Net Weight: 480gGross Weight: 560g

• Pivot: max. 40°

### **Technical drawing**

160x53mm

The technical data represent rated values for an ambient temperature of 25°C. The data values for the luminous flux are initially subject to a tolerance of +/- 10%, those for the electrical connected load are initially subject to a tolerance of +/- 150 K. No liability is assumed for typographical or printing errors. The general terms and conditions of NEKO Lighting AG apply.