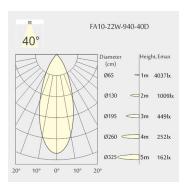

ght: 120mm
- Net Weight: 850g
- Gross Weight: 1000g
- Pivot: max. 40°

## Description

Square recessed ceiling downlight made of die-cast aluminium with white powder-coating finish (RAL 9016) and specular reflector; LED 22W; measurement 309mm x 70mm; ceiling cutout of 298mm x 53mm with a narrow mounting trim; luminaire's weight is approximately 850g; CCT 4000K with an LED Output of 2400lm; high color rendering at an index of CRI90; after a lifetime of 50000h min. 80% of the luminous flux with energy efficient OSRAM LED Chips; 5 years warranty; beam characteristic with 40° beam angle; lighting perfectly suitable for reading, writing as well as computer and control work according to DIN EN 12464-1 (UGR<10); degree of housing protection according to DIN EN 60529 (IP20)

# Light distribution



# **Technical drawing**

















298x53mm















The technical data represent rated values for an ambient temperature of 25°C. The data values for the luminous flux are initially subject to a tolerance of +/- 10%, those for the electrical connected load are initially subject to a tolerance of +/- 150 K. No liability is assumed for typographical or printing errors. The general terms and conditions of NEKO Lighting AG apply.