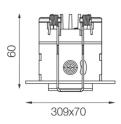

#### Dimensions

- Measurement: 309mm x 70mm
- Cutout: 298mm x 53mm
- · Height: 60mm
- Ceiling height: 120mm
- Net Weight: 850g
- Gross Weight: 1000g
- Pivot: max. 40°

# **Technical drawing**

298x53mm

The technical data represent rated values for an ambient temperature of 25°C. The data values for the luminous flux are initially subject to a tolerance of +/- 10%, those for the electrical connected load are initially subject to a tolerance of +/- 150 K. No liability is assumed for typographical or printing errors. The general terms and conditions of NEKO Lighting AG apply.