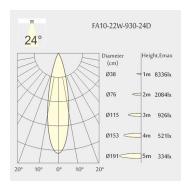

m • Net Weight: 850g
- Gross Weight: 1000g
- Pivot: max. 40°

## Description

Square recessed ceiling downlight made of die-cast aluminium with white powder-coating finish (RAL 9016) and specular reflector; LED 22W; measurement 309mm x 70mm; ceiling cutout of 298mm x 53mm with a narrow mounting trim; luminaire's weight is approximately 850g; CCT 2700K with an LED Output of 2200lm; high color rendering at an index of CRI90; after a lifetime of 50000h min. 80% of the luminous flux with energy efficient OSRAM LED Chips; 5 years warranty; narrow beam characteristic with 24° beam angle; lighting perfectly suitable for reading, writing as well as computer and control work according to DIN EN 12464-1 (UGR<10); degree of housing protection according to DIN EN 60529 (IP20)

### Light distribution



# **Technical drawing**

















298x53mm















The technical data represent rated values for an ambient temperature of 25°C. The data values for the luminous flux are initially subject to a tolerance of +/- 10%, those for the electrical connected load are initially subject to a tolerance of +/- 150 K. No liability is assumed for typographical or printing errors. The general terms and conditions of NEKO Lighting AG apply.