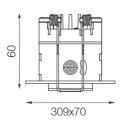

#### Dimensions

- Measurement: 309mm x 70mm
- Cutout: 298mm x 53mm
- · Height: 60mm
- Ceiling height: 120mm • Net Weight: 850g
- Gross Weight: 1000g
- Pivot: max. 40°

# **Technical drawing**

298x53mm

The technical data represent rated values for an ambient temperature of 25°C. The data values for the luminous flux are initially subject to a tolerance of +/- 10%, those for the electrical connected load are initially subject to a tolerance of +/- 150 K. No liability is assumed for typographical or printing errors. The general terms and conditions of NEKO Lighting AG apply.