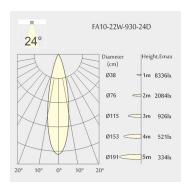

120mmNet Weight: 850g

• Gross Weight: 1000g

• Pivot: max. 40°

### Description

Square recessed ceiling downlight made of die-cast aluminium with black powder-coating finish (RAL 9005) and black reflector; LED 22W; measurement 309mm x 70mm; ceiling cutout of 298mm x 53mm with a narrow mounting trim; luminaire's weight is approximately 850g; CCT 2700K with an LED Output of 2200lm; high color rendering at an index of CRI90; after a lifetime of 50000h min. 80% of the luminous flux with energy efficient OSRAM LED Chips; 5 years warranty; narrow beam characteristic with 24° beam angle; lighting perfectly suitable for reading, writing as well as computer and control work according to DIN EN 12464-1 (UGR<10); degree of housing protection according to DIN EN 60529 (IP20)

# Light distribution



# **Technical drawing**

















298x53mm















The technical data represent rated values for an ambient temperature of 25°C. The data values for the luminous flux are initially subject to a tolerance of +/- 10%, those for the electrical connected load are initially subject to a tolerance of +/- 150 K. No liability is assumed for typographical or printing errors. The general terms and conditions of NEKO Lighting AG apply.