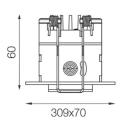

# **Dimensions**

• Measurement: 309mm x 70mm

• Cutout: 298mm x 53mm

• Height: 60mm

Ceiling height: 120mmNet Weight: 850g

• Gross Weight: 1000g

• Pivot: max. 40°

# **Technical drawing**

298x53mm

The technical data represent rated values for an ambient temperature of 25°C. The data values for the luminous flux are initially subject to a tolerance of +/- 10%, those for the electrical connected load are initially subject to a tolerance of +/- 150 K. No liability is assumed for typographical or printing errors. The general terms and conditions of NEKO Lighting AG apply.