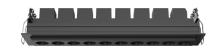

#### General

- Indoor
- Downlight
- Recessed mounted
- Version: square
- Housing: black
- Reflector: black
- IP 20

### Description

Square recessed ceiling downlight made of die-cast aluminium with black powder-coating finish (RAL 9005) and black reflector; LED 22W; measurement 309mm x 70mm; ceiling cutout of 298mm x 53mm with a narrow mounting trim; luminaire's weight is approximately 850g; CCT 2700K with an LED Output of 2200lm; high color rendering at an index of CRI90; after a lifetime of 50000h min. 80% of the luminous flux with energy efficient OSRAM LED Chips; 5 years warranty; narrow beam characteristic with 24° beam angle; lighting perfectly suitable for reading, writing as well as computer and control work according to DIN EN 12464-1 (UGR<10); degree of housing protection according to DIN EN 60529 (IP20)