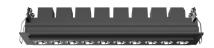

# **FUSION FA10**

Manufacture: NEKO LIGHTING AG

**OSRAM** 

Type: FUSION Adjustable Downlight FA10-8402422N-BS

#### General

- Indoor
- Downlight
- Recessed mounted
- Version: square
- · Housing: black
- Reflector: specular
- IP 20

# Description

Square recessed ceiling downlight made of die-cast aluminium with black powder-coating finish (RAL 9005) and specular reflector; LED 22W; measurement 309mm x 70mm; ceiling cutout of 298mm x 53mm with a narrow mounting trim; luminaire's weight is approximately 850g; CCT 4000K with an LED Output of 2800lm; decent color rendering at an index of CRI80; after a lifetime of 50000h min. 80% of the luminous flux with energy efficient OSRAM LED Chips; 5 years warranty; narrow beam characteristic with 24° beam angle; lighting perfectly suitable for reading, writing as well as computer and control work according to DIN EN 12464-1 (UGR<10); degree of housing protection according to DIN EN 60529 (IP20)