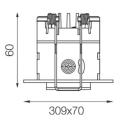

#### Dimensions

• Measurement: 309mm x 70mm

• Cutout: 298mm x 53mm

· Height: 60mm

Ceiling height: 120mmNet Weight: 850g

Gross Weight: 1000gPivot: max. 40°

# **Technical drawing**

298x53mm

The technical data represent rated values for an ambient temperature of 25°C. The data values for the luminous flux are initially subject to a tolerance of +/- 10%, those for the electrical connected load are initially subject to a tolerance of +/- 150 K. No liability is assumed for typographical or printing errors. The general terms and conditions of NEKO Lighting AG apply.