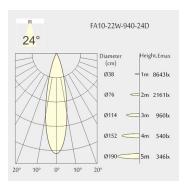

ht: 120mmNet Weight: 850g

Gross Weight: 1000gPivot: max. 40°

# Description

Square recessed ceiling downlight made of die-cast aluminium with black powder-coating finish (RAL 9005) and specular reflector; LED 22W; measurement 309mm x 70mm; ceiling cutout of 298mm x 53mm with a narrow mounting trim; luminaire's weight is approximately 850g; CCT 4000K with an LED Output of 2800lm; decent color rendering at an index of CRI80; after a lifetime of 50000h min. 80% of the luminous flux with energy efficient OSRAM LED Chips; 5 years warranty; narrow beam characteristic with 24° beam angle; lighting perfectly suitable for reading, writing as well as computer and control work according to DIN EN 12464-1 (UGR<10); degree of housing protection according to DIN EN 60529 (IP20)

# Light distribution



# **Technical drawing**

















298x53mm















The technical data represent rated values for an ambient temperature of 25°C. The data values for the luminous flux are initially subject to a tolerance of +/- 10%, those for the electrical connected load are initially subject to a tolerance of +/- 150 K. No liability is assumed for typographical or printing errors. The general terms and conditions of NEKO Lighting AG apply.