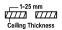

#### Dimensions

• Measurement: 309mm x 70mm

• Cutout: 298mm x 53mm

· Height: 60mm

Ceiling height: 120mmNet Weight: 850g

• Gross Weight: 1000g

• Pivot: max. 40°