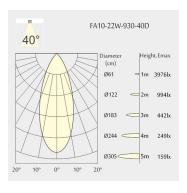

ight: 120mmNet Weight: 850g

• Gross Weight: 1000g

• Pivot: max. 40°

# Description

Square recessed ceiling downlight made of die-cast aluminium with white powder-coating finish (RAL 9016) and black reflector; LED 22W; measurement 309mm x 70mm; ceiling cutout of 298mm x 53mm with a narrow mounting trim; luminaire's weight is approximately 850g; CCT 2700K with an LED Output of 2400lm; decent color rendering at an index of CRI80; after a lifetime of 50000h min. 80% of the luminous flux with energy efficient OSRAM LED Chips; 5 years warranty; beam characteristic with 40° beam angle; lighting perfectly suitable for reading, writing as well as computer and control work according to DIN EN 12464-1 (UGR<10); degree of housing protection according to DIN EN 60529 (IP20)

### Light distribution



### Technical drawing

















298x53mm















The technical data represent rated values for an ambient temperature of 25°C. The data values for the luminous flux are initially subject to a tolerance of +/- 10%, those for the electrical connected load are initially subject to a tolerance of +/- 150 K. No liability is assumed for typographical or printing errors. The general terms and conditions of NEKO Lighting AG apply.