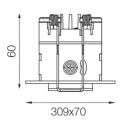

#### Dimensions

• Measurement: 309mm x 70mm

• Cutout: 298mm x 53mm

· Height: 60mm

Ceiling height: 120mmNet Weight: 850g

• Gross Weight: 1000g

• Pivot: max. 40°

### Technical drawing

298x53mm

The technical data represent rated values for an ambient temperature of 25°C. The data values for the luminous flux are initially subject to a tolerance of +/- 10%, those for the electrical connected load are initially subject to a tolerance of +/- 150 K. No liability is assumed for typographical or printing errors. The general terms and conditions of NEKO Lighting AG apply.