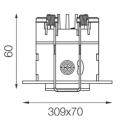

#### Dimensions

• Measurement: 309mm x 70mm

• Cutout: 298mm x 53mm

· Height: 60mm

Ceiling height: 120mmNet Weight: 850g

• Gross Weight: 1000g

• Pivot: max. 40°

#### **Technical drawing**

298x53mm

The technical data represent rated values for an ambient temperature of 25°C. The data values for the luminous flux are initially subject to a tolerance of +/- 10%, those for the electrical connected load are initially subject to a tolerance of +/- 150 K. No liability is assumed for typographical or printing errors. The general terms and conditions of NEKO Lighting AG apply.