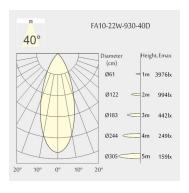

ht: 120mmNet Weight: 850g

• Gross Weight: 1000g

• Pivot: max. 40°

## Description

Square recessed ceiling downlight made of die-cast aluminium with black powder-coating finish (RAL 9005) and black reflector; LED 22W; measurement 309mm x 70mm; ceiling cutout of 298mm x 53mm with a narrow mounting trim; luminaire's weight is approximately 850g; CCT 2700K with an LED Output of 2400lm; decent color rendering at an index of CRI80; after a lifetime of 50000h min. 80% of the luminous flux with energy efficient OSRAM LED Chips; 5 years warranty; beam characteristic with 40° beam angle; lighting perfectly suitable for reading, writing as well as computer and control work according to DIN EN 12464-1 (UGR<10); degree of housing protection according to DIN EN 60529 (IP20)

#### Light distribution



#### **Technical drawing**

















298x53mm















The technical data represent rated values for an ambient temperature of 25°C. The data values for the luminous flux are initially subject to a tolerance of +/- 10%, those for the electrical connected load are initially subject to a tolerance of +/- 150 K. No liability is assumed for typographical or printing errors. The general terms and conditions of NEKO Lighting AG apply.