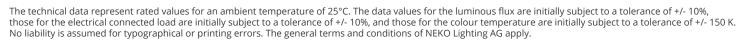

00lm
- 50000h@L80B10
- SDCM: 3

### Optics

• Beam angle: 105°

#### Electric

- LED Driver: ON-OFF
- LED Power: 32W
- System Power: 36W
- 46V • 700mA
- / 00111/

# Dimensions

- Measurement: 1200mm x 50mm
- Height: 95mm

# Description

Ceiling mounted FUSION Linear profile with General Light (GL1200) insert and ON-OFF driver; white profile channel (RAL 9016); LED 32W; measurement 1200mm x 50mm; CCT 3000K with an LED Output of 4400lm; decent colour rendering at an index of CRI80; after a lifetime of 50000h min. 80% of the luminous flux with energy efficient SAMSUNG LED Chips; 5 years warranty; wide beam characteristic with 105° beam angle; lighting perfectly suitable for reading, writing as well as computer and control work; degree of housing protection according to DIN EN 60529 (IP20)