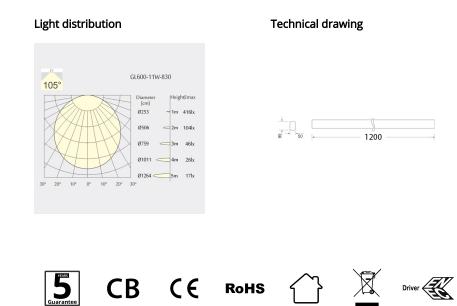

3600lm
- 50000h@L80B10
- SDCM: 3

### Optics

• Beam angle: 105°

#### Electric

- LED Driver: ON-OFF
- LED Power: 32W
- System Power: 36W
- 46V • 700mA
- / 00111/

# Dimensions

- Measurement: 1200mm x 50mm
- Height: 95mm

# Description

Ceiling mounted FUSION Linear profile with General Light (GL1200) insert and ON-OFF driver; white profile channel (RAL 9016); LED 32W; measurement 1200mm x 50mm; CCT 3000K with an LED Output of 4400lm; decent colour rendering at an index of CRI80; after a lifetime of 50000h min. 80% of the luminous flux with energy efficient SAMSUNG LED Chips; 5 years warranty; wide beam characteristic with 105° beam angle; lighting perfectly suitable for reading, writing as well as computer and control work; degree of housing protection according to DIN EN 60529 (IP20)