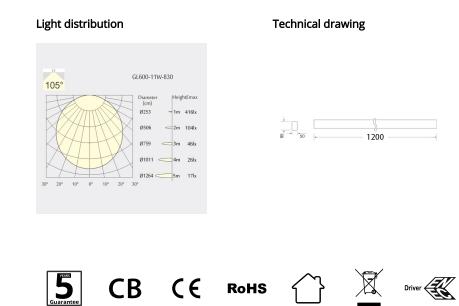

stem Output: 2700lm
- 50000h@L80B10
- SDCM: 3

## Optics

• Beam angle: 105°

### Electric

- LED Driver: ON-OFF
- LED Power: 22W
- System Power: 26W
- 46V
- 500mA

# Dimensions

- Measurement: 1200mm x 50mm
- Height: 95mm

# Description

Ceiling mounted FUSION Linear profile with General Light (GL1200) insert and ON-OFF driver; white profile channel (RAL 9016); LED 22W; measurement 1200mm x 50mm; CCT 3000K with an LED Output of 3400lm; decent colour rendering at an index of CRI80; after a lifetime of 50000h min. 80% of the luminous flux with energy efficient SAMSUNG LED Chips; 5 years warranty; wide beam characteristic with 105° beam angle; lighting perfectly suitable for reading, writing as well as computer and control work; degree of housing protection according to DIN EN 60529 (IP20)