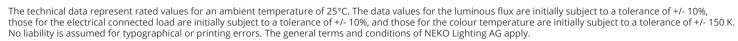

em Output: 2700lm
- 50000h@L80B10
- SDCM: 3

## Optics

• Beam angle: 105°

### Electric

- LED Driver: ON-OFF
- LED Power: 22W
- System Power: 26W
- 46V
- 500mA

# Dimensions

- Measurement: 1200mm x 50mm
- Height: 95mm

# Description

Ceiling mounted FUSION Linear profile with General Light (GL1200) insert and ON-OFF driver; white profile channel (RAL 9016); LED 22W; measurement 1200mm x 50mm; CCT 3000K with an LED Output of 3400lm; decent colour rendering at an index of CRI80; after a lifetime of 50000h min. 80% of the luminous flux with energy efficient SAMSUNG LED Chips; 5 years warranty; wide beam characteristic with 105° beam angle; lighting perfectly suitable for reading, writing as well as computer and control work; degree of housing protection according to DIN EN 60529 (IP20)